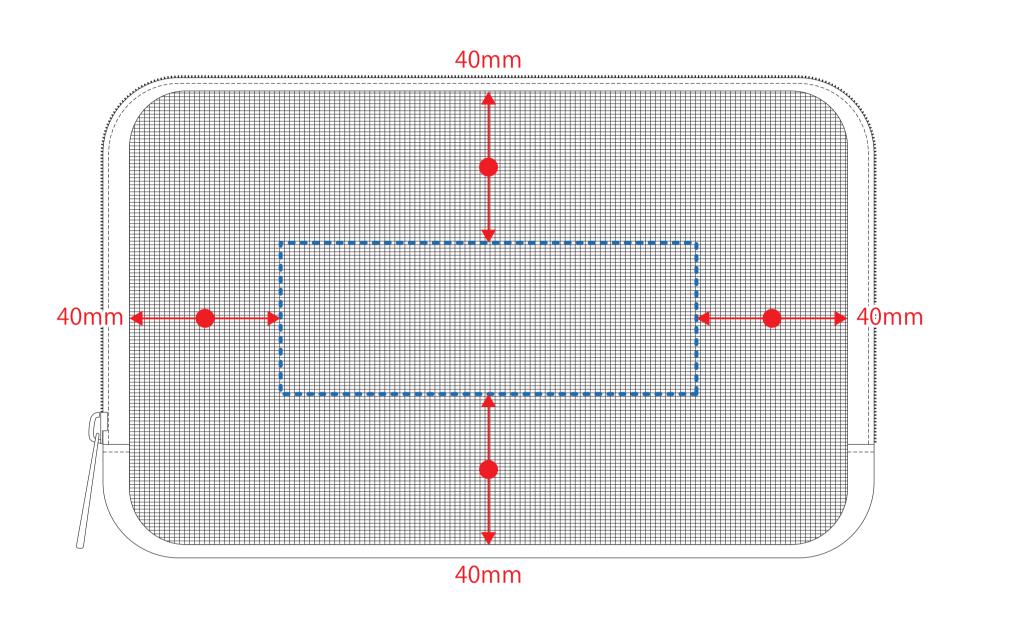

#### 黒線:本体サイズ

青点線:デザインスペース 作成したデザインは、デザインスペース内に 配置してください。

# デザインスペース: W110×H40(mm) DTF印刷(最大範囲):W110×H40(mm)

【表面】 メッシュ側

【裏面】 ポリエステル側