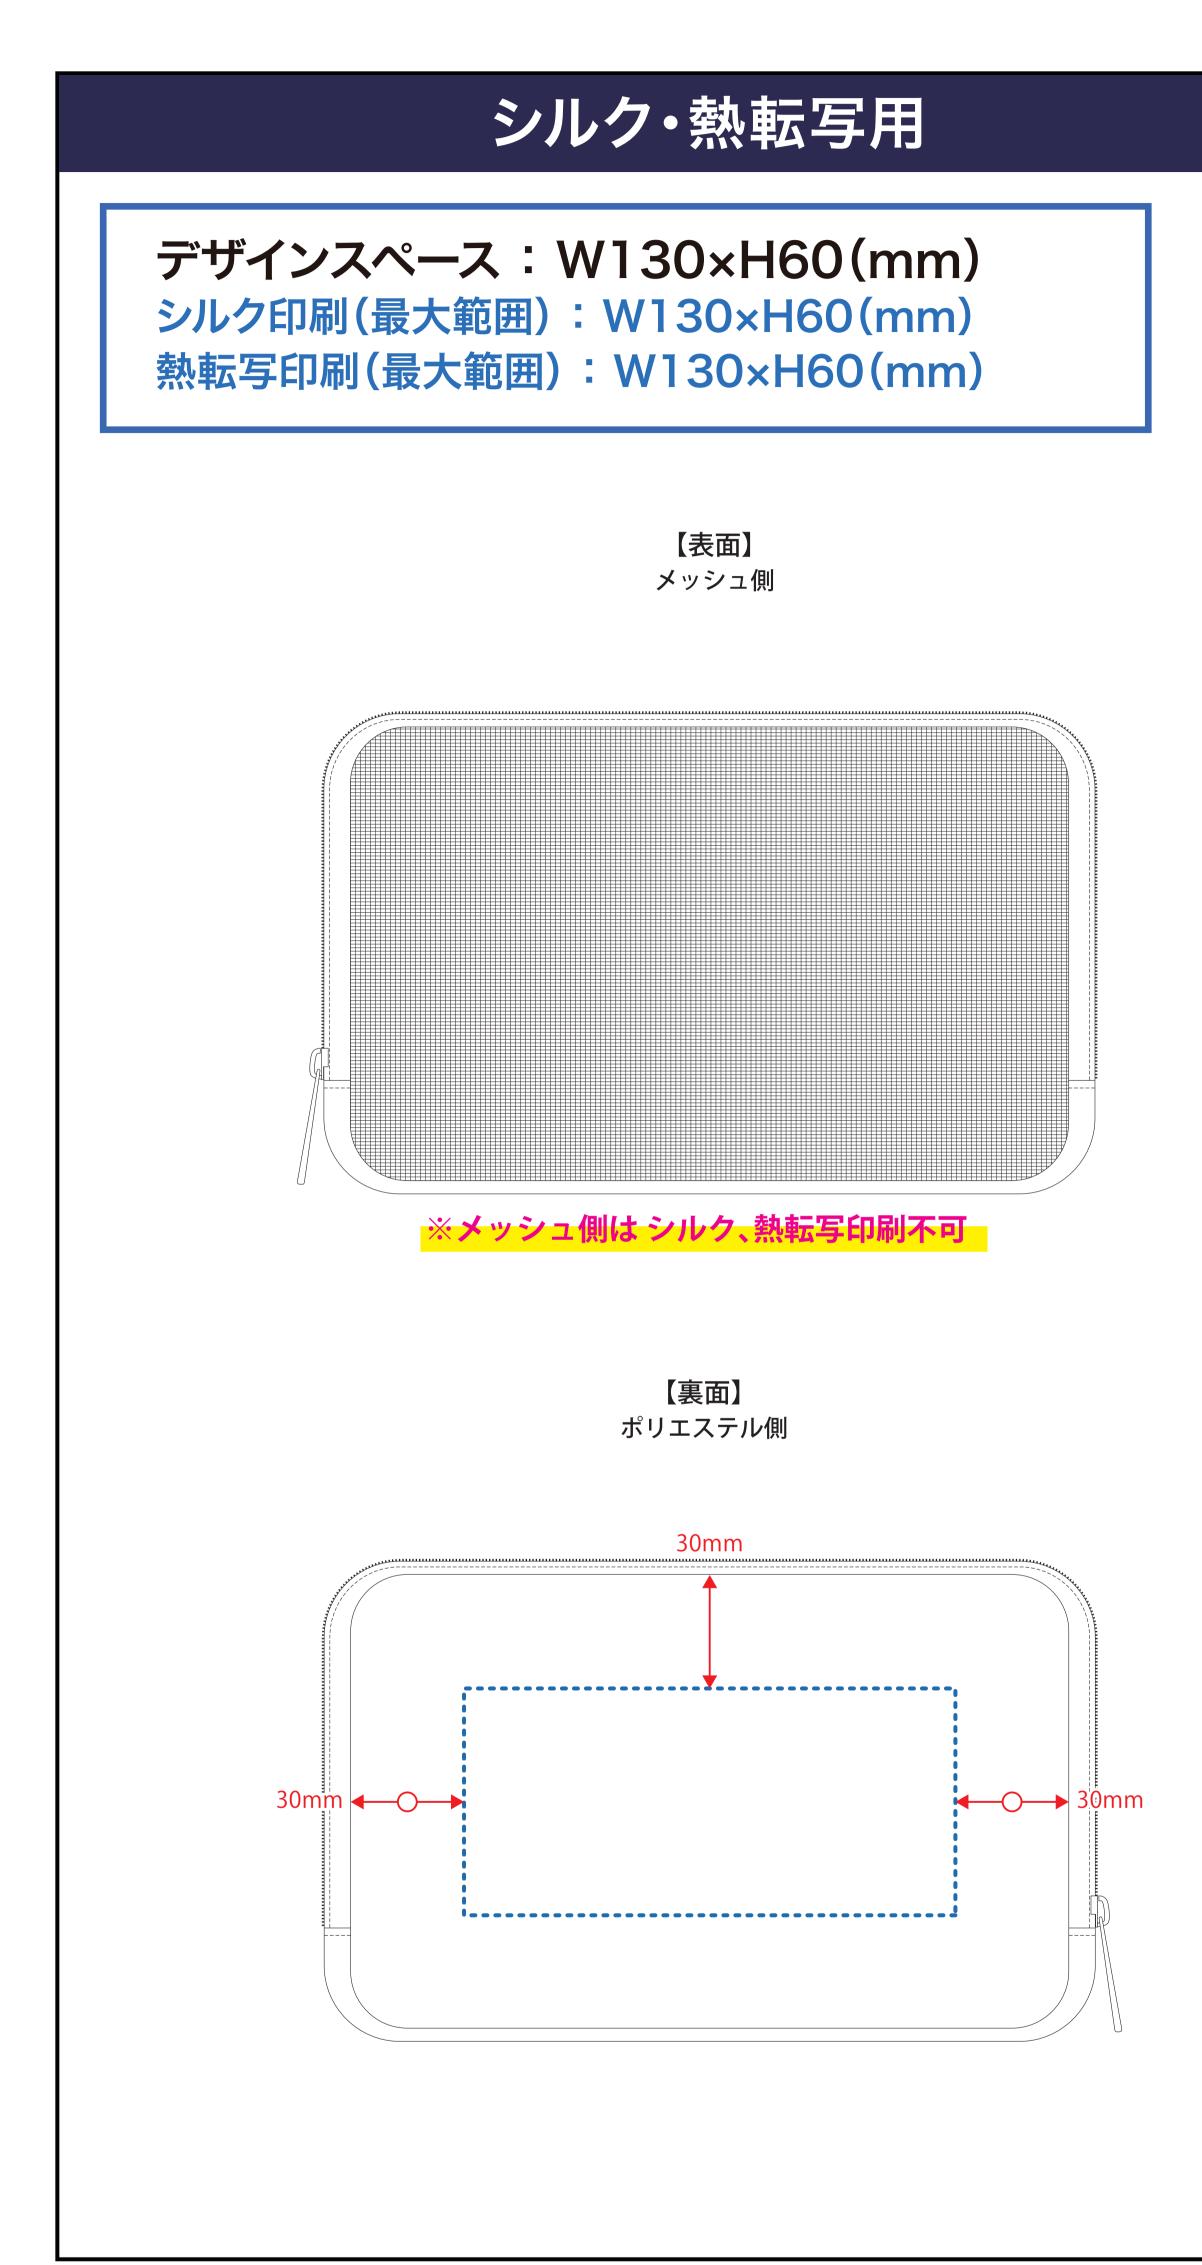

### ■データについて

データは原寸サイズで制作して下さい。 文字はアウトライン化して下さい。 色はCMYKモードで制作して下さい。(RBGは使用しないで下さい。)

#### ■画像について

画像は実寸サイズで解像度が300dpi以上のものをご使用下さい。 300dpi以下の場合、きれいにプリントできない可能性がございます。

使用した画像は埋め込まず、リンク配置にてお送り下さい。 データと使用した画像は、同フォルダにまとめてお送りください。

#### ■特殊効果について

ドロップシャドウ

透明効果、ドロップシャドウ、ぼかしをご利用した場合、 入稿時に設定が変わる場合がございます。 ご利用の際は「アピアランスの分割」を行い、画像に変更して下さい。

オーバープリント

デザインの一部の柄や文字が消える場合がございますので、 オーバープリント設定は利用しないで下さい。

スウォッチ(パターン)

パターンでの模様を使用している場合、サイズや位置が 変化する場合がございます。 入稿の際に「分割・拡張処理」を行わないパスになった事をご確認下さい。

■データの保存形式について Adobe Illustrator ai形式、またはeps形式にて保存してください。

# SPの卸 オリジナルトートバッグ

https://www.spgoods-oroshi.com/tote/

### 運営会社:株式会社 S-1

TEL 03-6380-1213 FAX 03-6380-1217 info@spgoods-oroshi.com

〒160-0022 東京都新宿区新宿1-13-11 シブヤビル5F





# デザインスペース: W110×H40(mm) DTF印刷(最大範囲):W110×H40(mm)

【表面】 メッシュ側



【裏面】 ポリエステル側