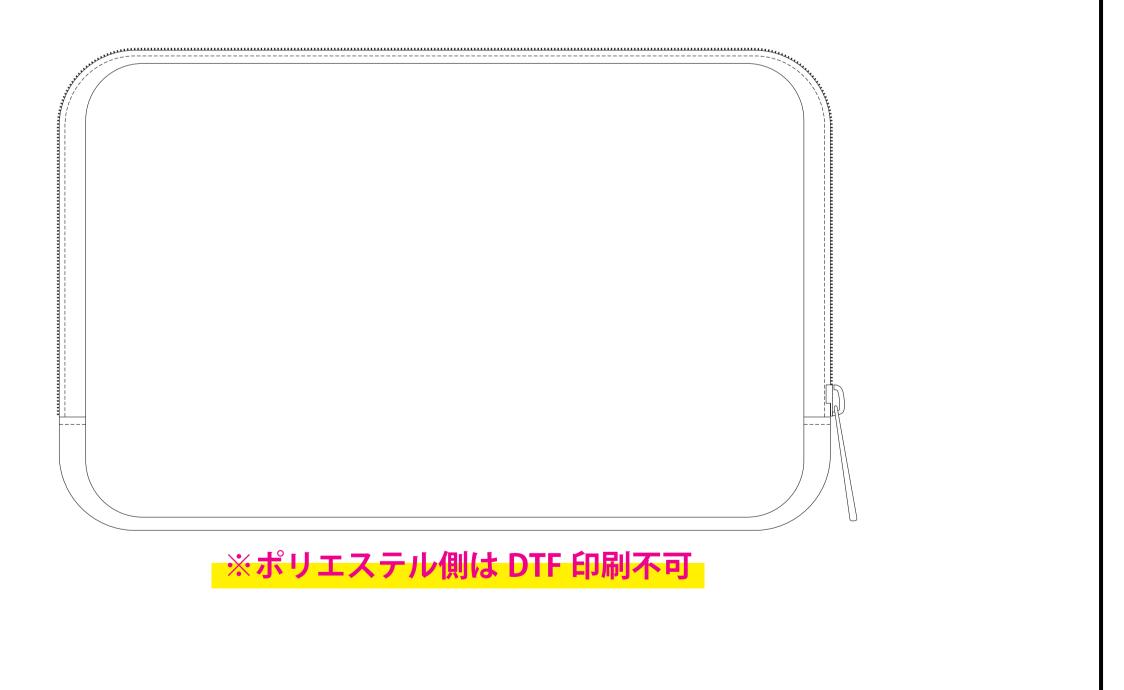

#### ■データについて

データは原寸サイズで制作して下さい。 文字はアウトライン化して下さい。 色はCMYKモードで制作して下さい。(RBGは使用しないで下さい。)

#### ■画像について

画像は実寸サイズで解像度が300dpi以上のものをご使用下さい。 300dpi以下の場合、きれいにプリントできない可能性がございます。

使用した画像は埋め込まず、リンク配置にてお送り下さい。 データと使用した画像は、同フォルダにまとめてお送りください。

#### ■特殊効果について

ドロップシャドウ

透明効果、ドロップシャドウ、ぼかしをご利用した場合、 入稿時に設定が変わる場合がございます。 ご利用の際は「アピアランスの分割」を行い、画像に変更して下さい。

オーバープリント

デザインの一部の柄や文字が消える場合がございますので、 オーバープリント設定は利用しないで下さい。

スウォッチ(パターン)

パターンでの模様を使用している場合、サイズや位置が 変化する場合がございます。 入稿の際に「分割・拡張処理」を行わないパスになった事をご確認下さい。

■データの保存形式について Adobe Illustrator ai形式、またはeps形式にて保存してください。

# SPの卸 オリジナルトートバッグ

https://www.spgoods-oroshi.com/tote/

### 運営会社:株式会社 S-1

TEL 03-6380-1213 FAX 03-6380-1217 info@spgoods-oroshi.com

〒160-0022 東京都新宿区新宿1-13-11 シブヤビル5F





# デザインスペース: W110×H40(mm) DTF印刷(最大範囲):W110×H40(mm)

【表面】 メッシュ側



【裏面】 ポリエステル側