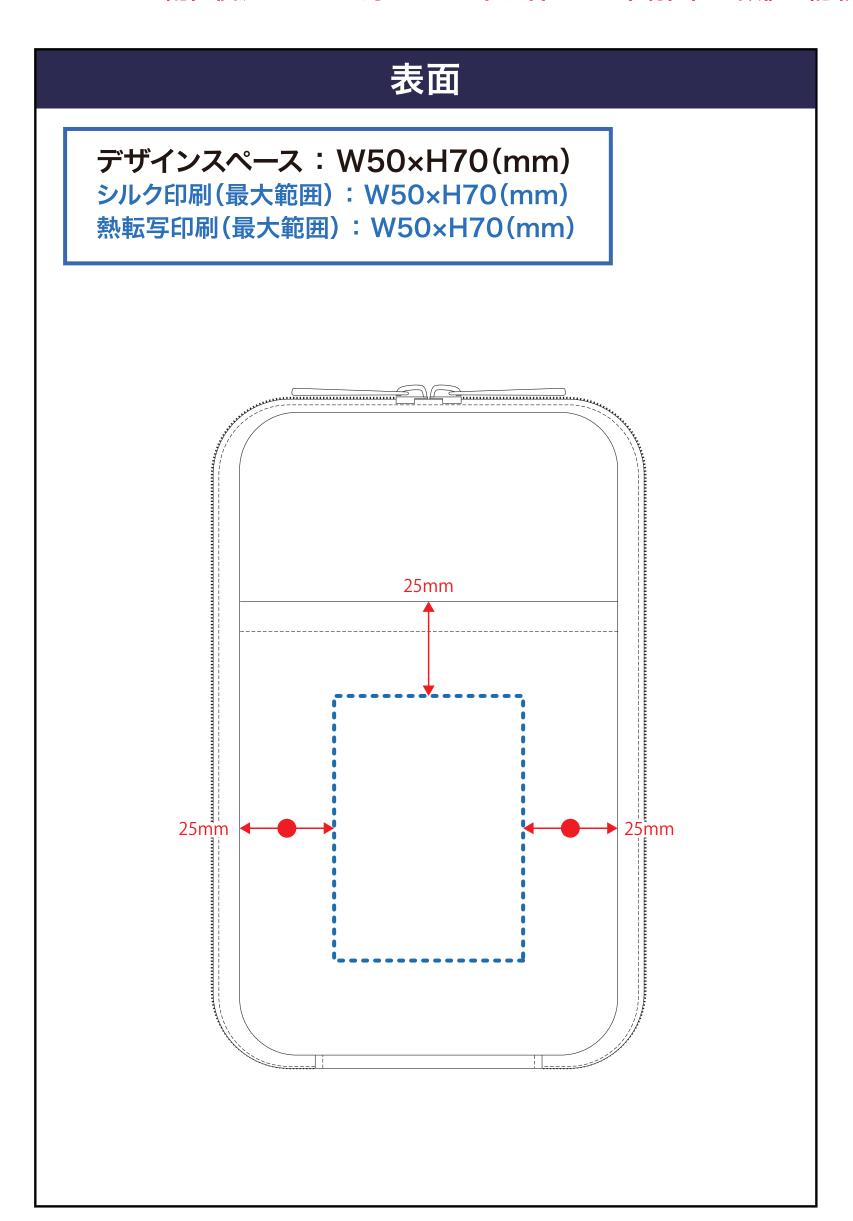

# 

→ デザイン配置後、アイテムに対しての上下左右からの印刷位置の数値を記載してください。

### 黒線:本体サイズ

### 青点線:デザインスペース

作成したデザインは、デザインスペース内に 配置してください。