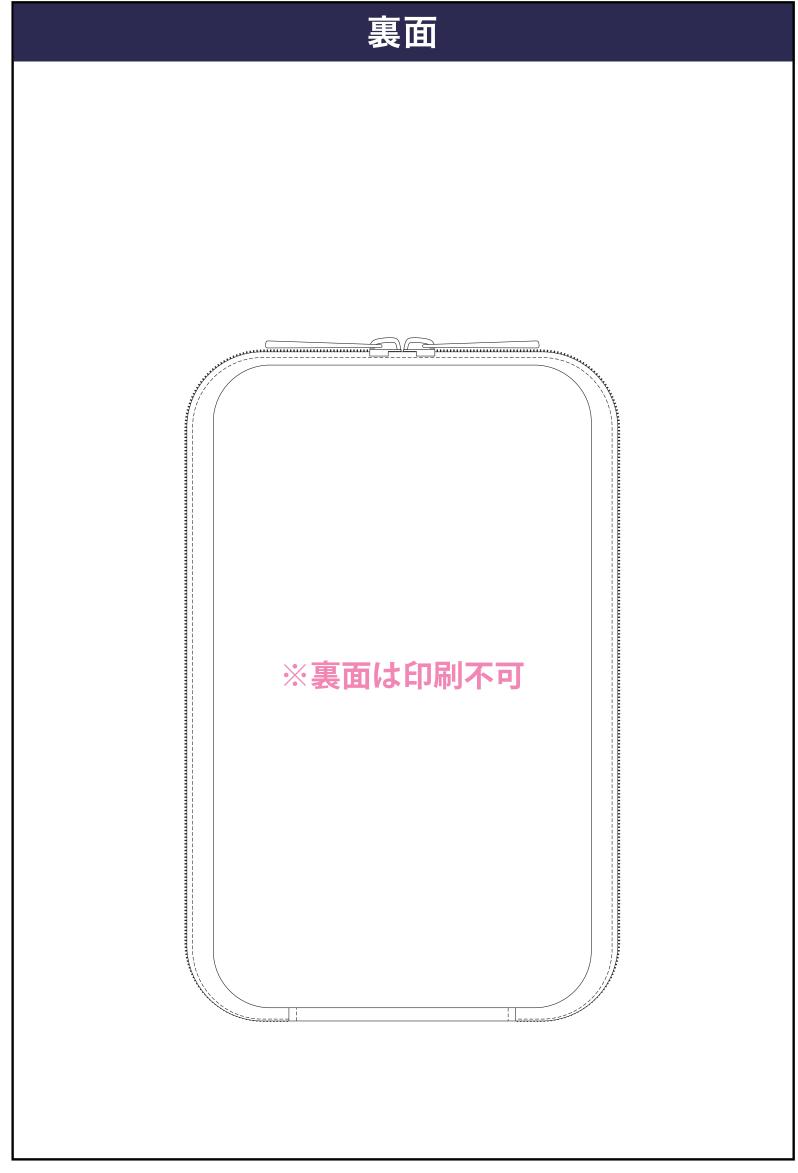

リンク画像の欠損やフォント置き換わりなどデータ崩れの確認の為、 デザインの分かるJPG画像も併せてご入稿ください。

#### ■データについて

データは原寸サイズで制作して下さい。 文字はアウトライン化して下さい。

色はCMYKモードで制作して下さい。(RBGは使用しないで下さい。)

#### ■画像について

画像は実寸サイズで解像度が300dpi以上のものをご使用下さい。 300dpi以下の場合、きれいにプリントできない可能性がございます。

使用した画像は埋め込まず、リンク配置にてお送り下さい。 データと使用した画像は、同フォルダにまとめてお送りください。

### ■特殊効果について

#### ドロップシャドウ

透明効果、ドロップシャドウ、ぼかしをご利用した場合、 入稿時に設定が変わる場合がございます。

ご利用の際は「アピアランスの分割」を行い、画像に変更して下さい。

#### オーバープリント

デザインの一部の柄や文字が消える場合がございますので、 オーバープリント設定は利用しないで下さい。

#### スウォッチ(パターン)

パターンでの模様を使用している場合、サイズや位置が 変化する場合がございます。

入稿の際に「分割・拡張処理」を行わないパスになった事をご確認下さい。

#### ■データの保存形式について

Adobe Illustrator ai形式、またはeps形式にて保存してください。

# SPの卸 オリジナルトートバッグ

https://www.spgoods-oroshi.com/tote/

# 運営会社:株式会社 S-1

TEL 03-6380-1213 FAX 03-6380-1217 info@spgoods-oroshi.com

〒160-0022

東京都新宿区新宿1-13-11 シブヤビル5F