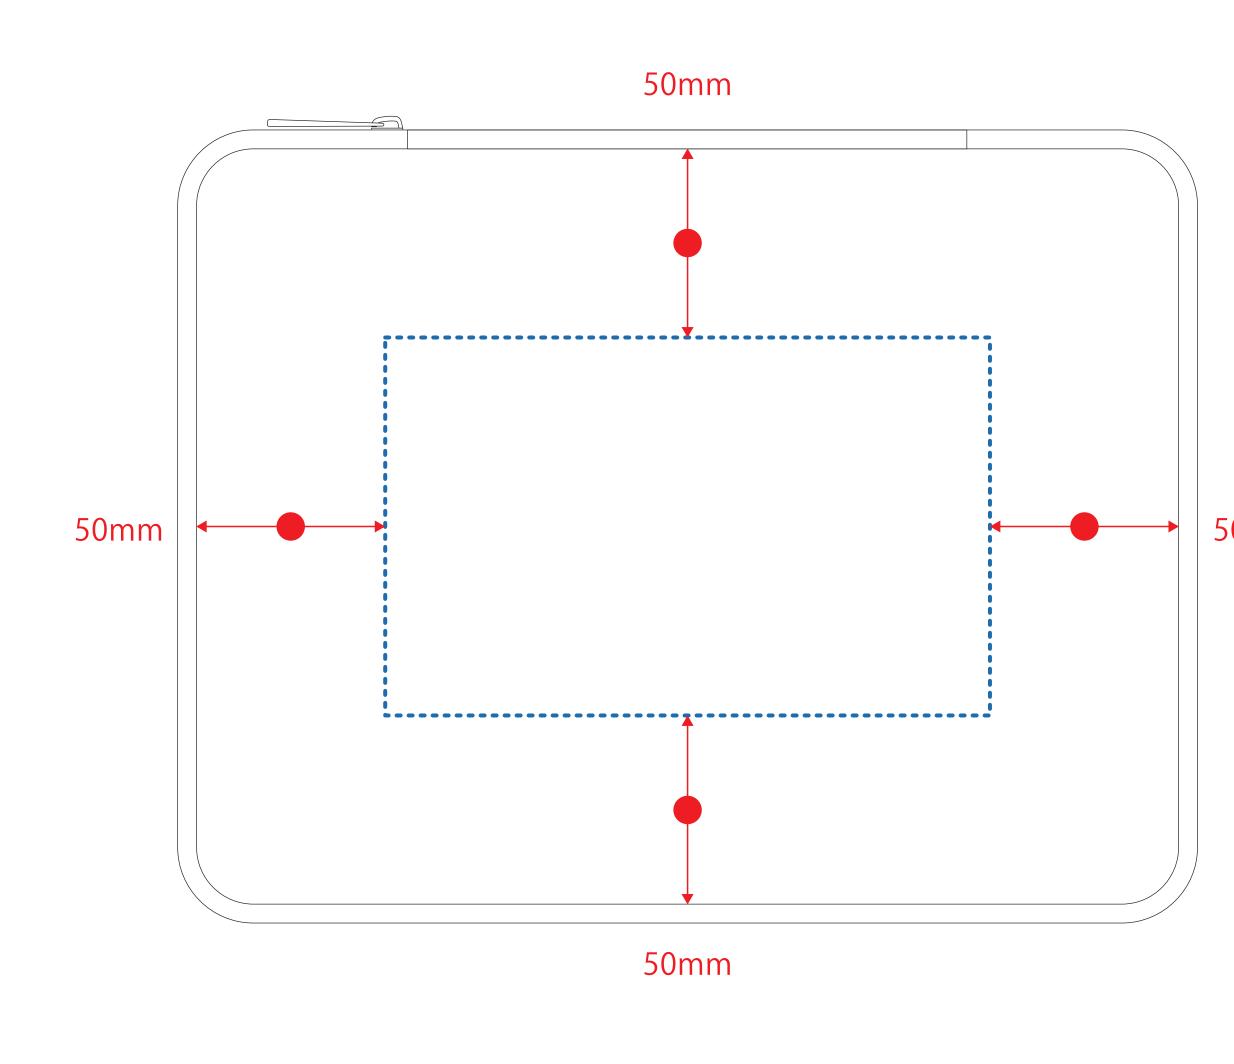

## 黒線:本体サイズ

青点線:デザインスペース

作成したデザインは、デザインスペース内に 配置してください。

# [\_\_] デザインスペース ★→ デザイン配置後、アイテムに対しての上下左右からの印刷位置の数値を記載してください。

デザインスペース:W160×H100(mm) シルク印刷(最大範囲):W160×H100(mm) 熱転写印刷(最大範囲):W160×H100(mm)