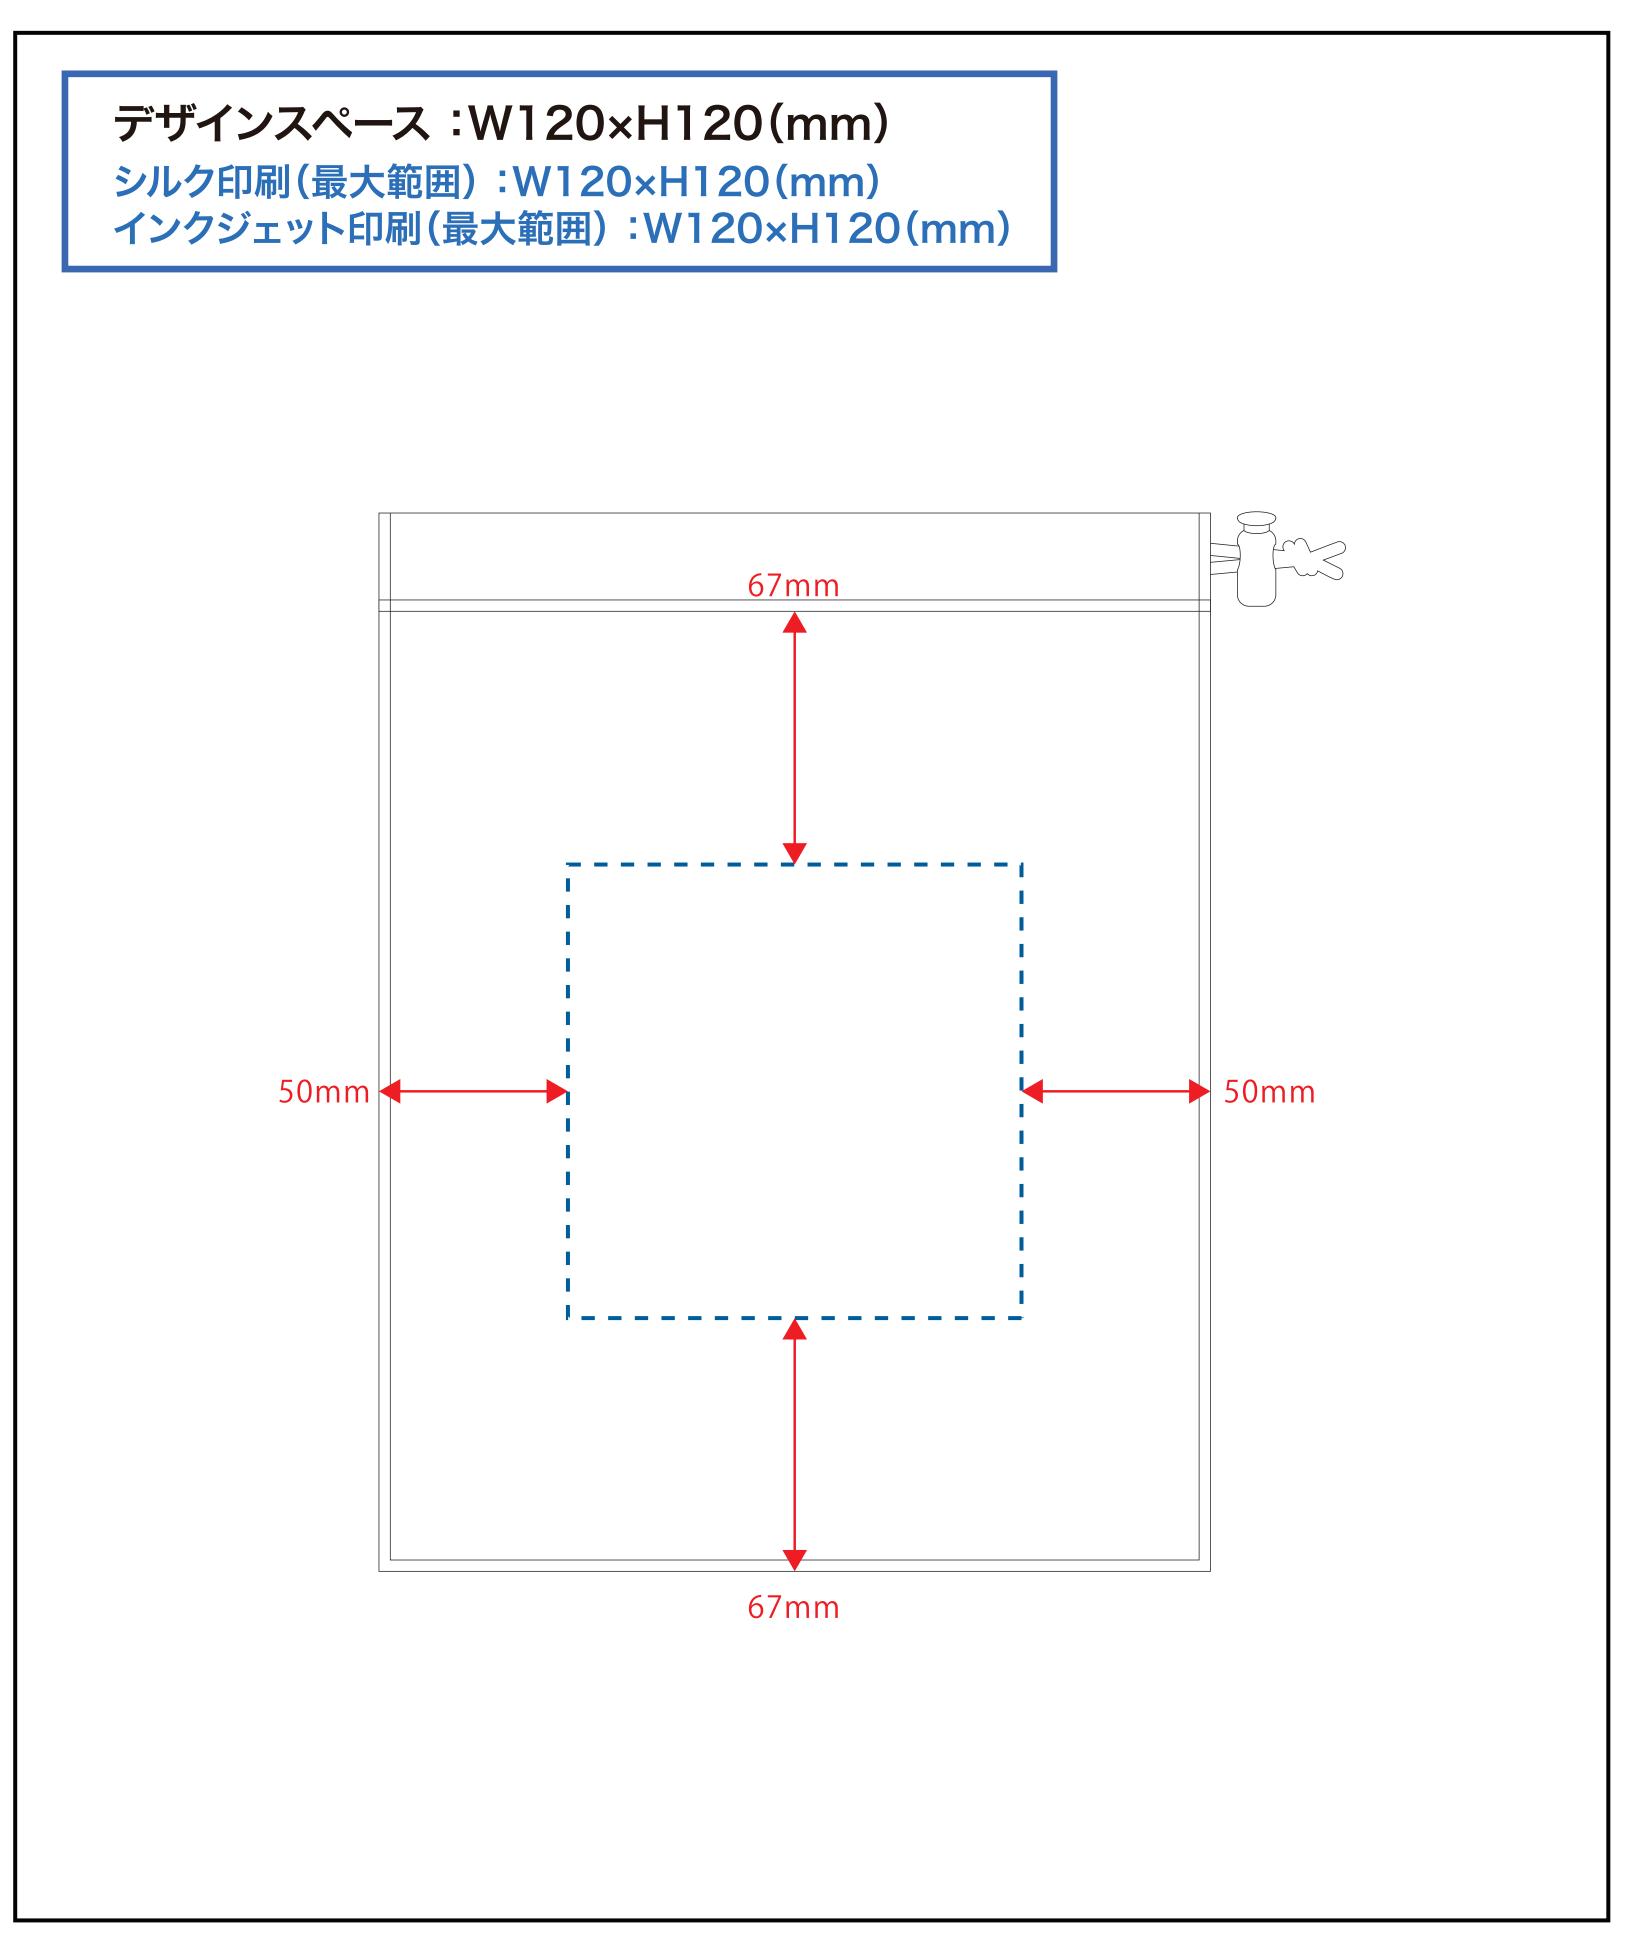

# 黒線:本体サイズ

### 青点線:デザインスペース

作成したデザインは、デザインスペース内に 配置してください。

# デザインスペース

→ デザイン配置後、アイテムに対しての上下左右からの印刷位置の数値を記載してください。