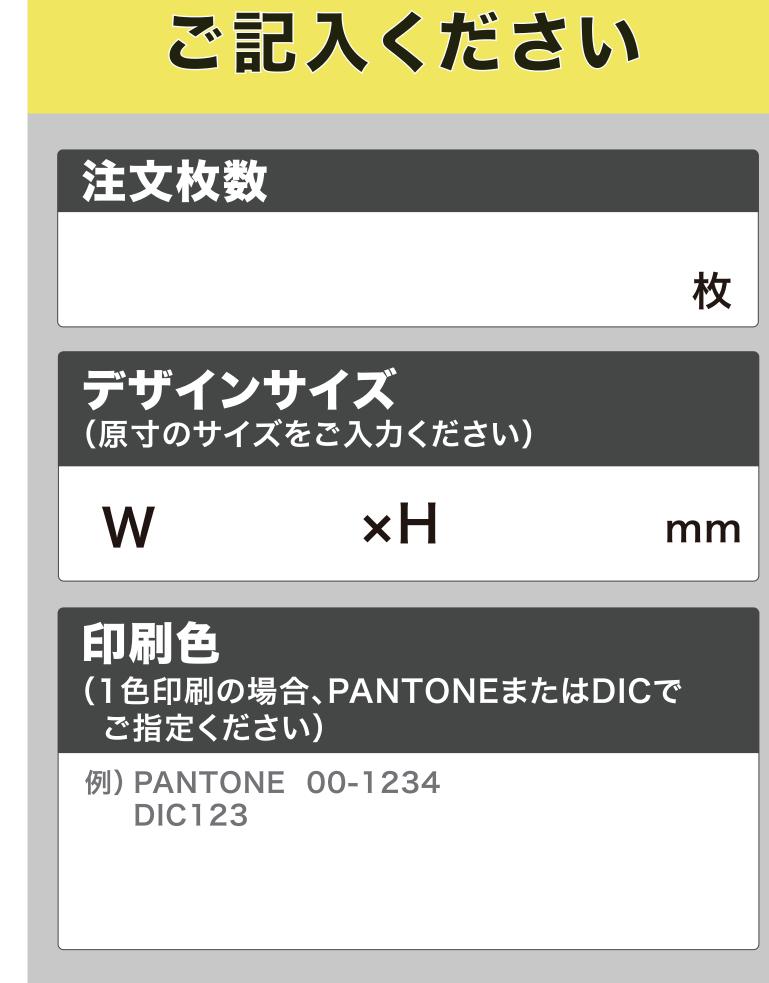

#### ■データについて

データは原寸サイズで制作して下さい。 文字はアウトライン化して下さい。 色はCMYKモードで制作して下さい。(RBGは使用しないで下さい。)