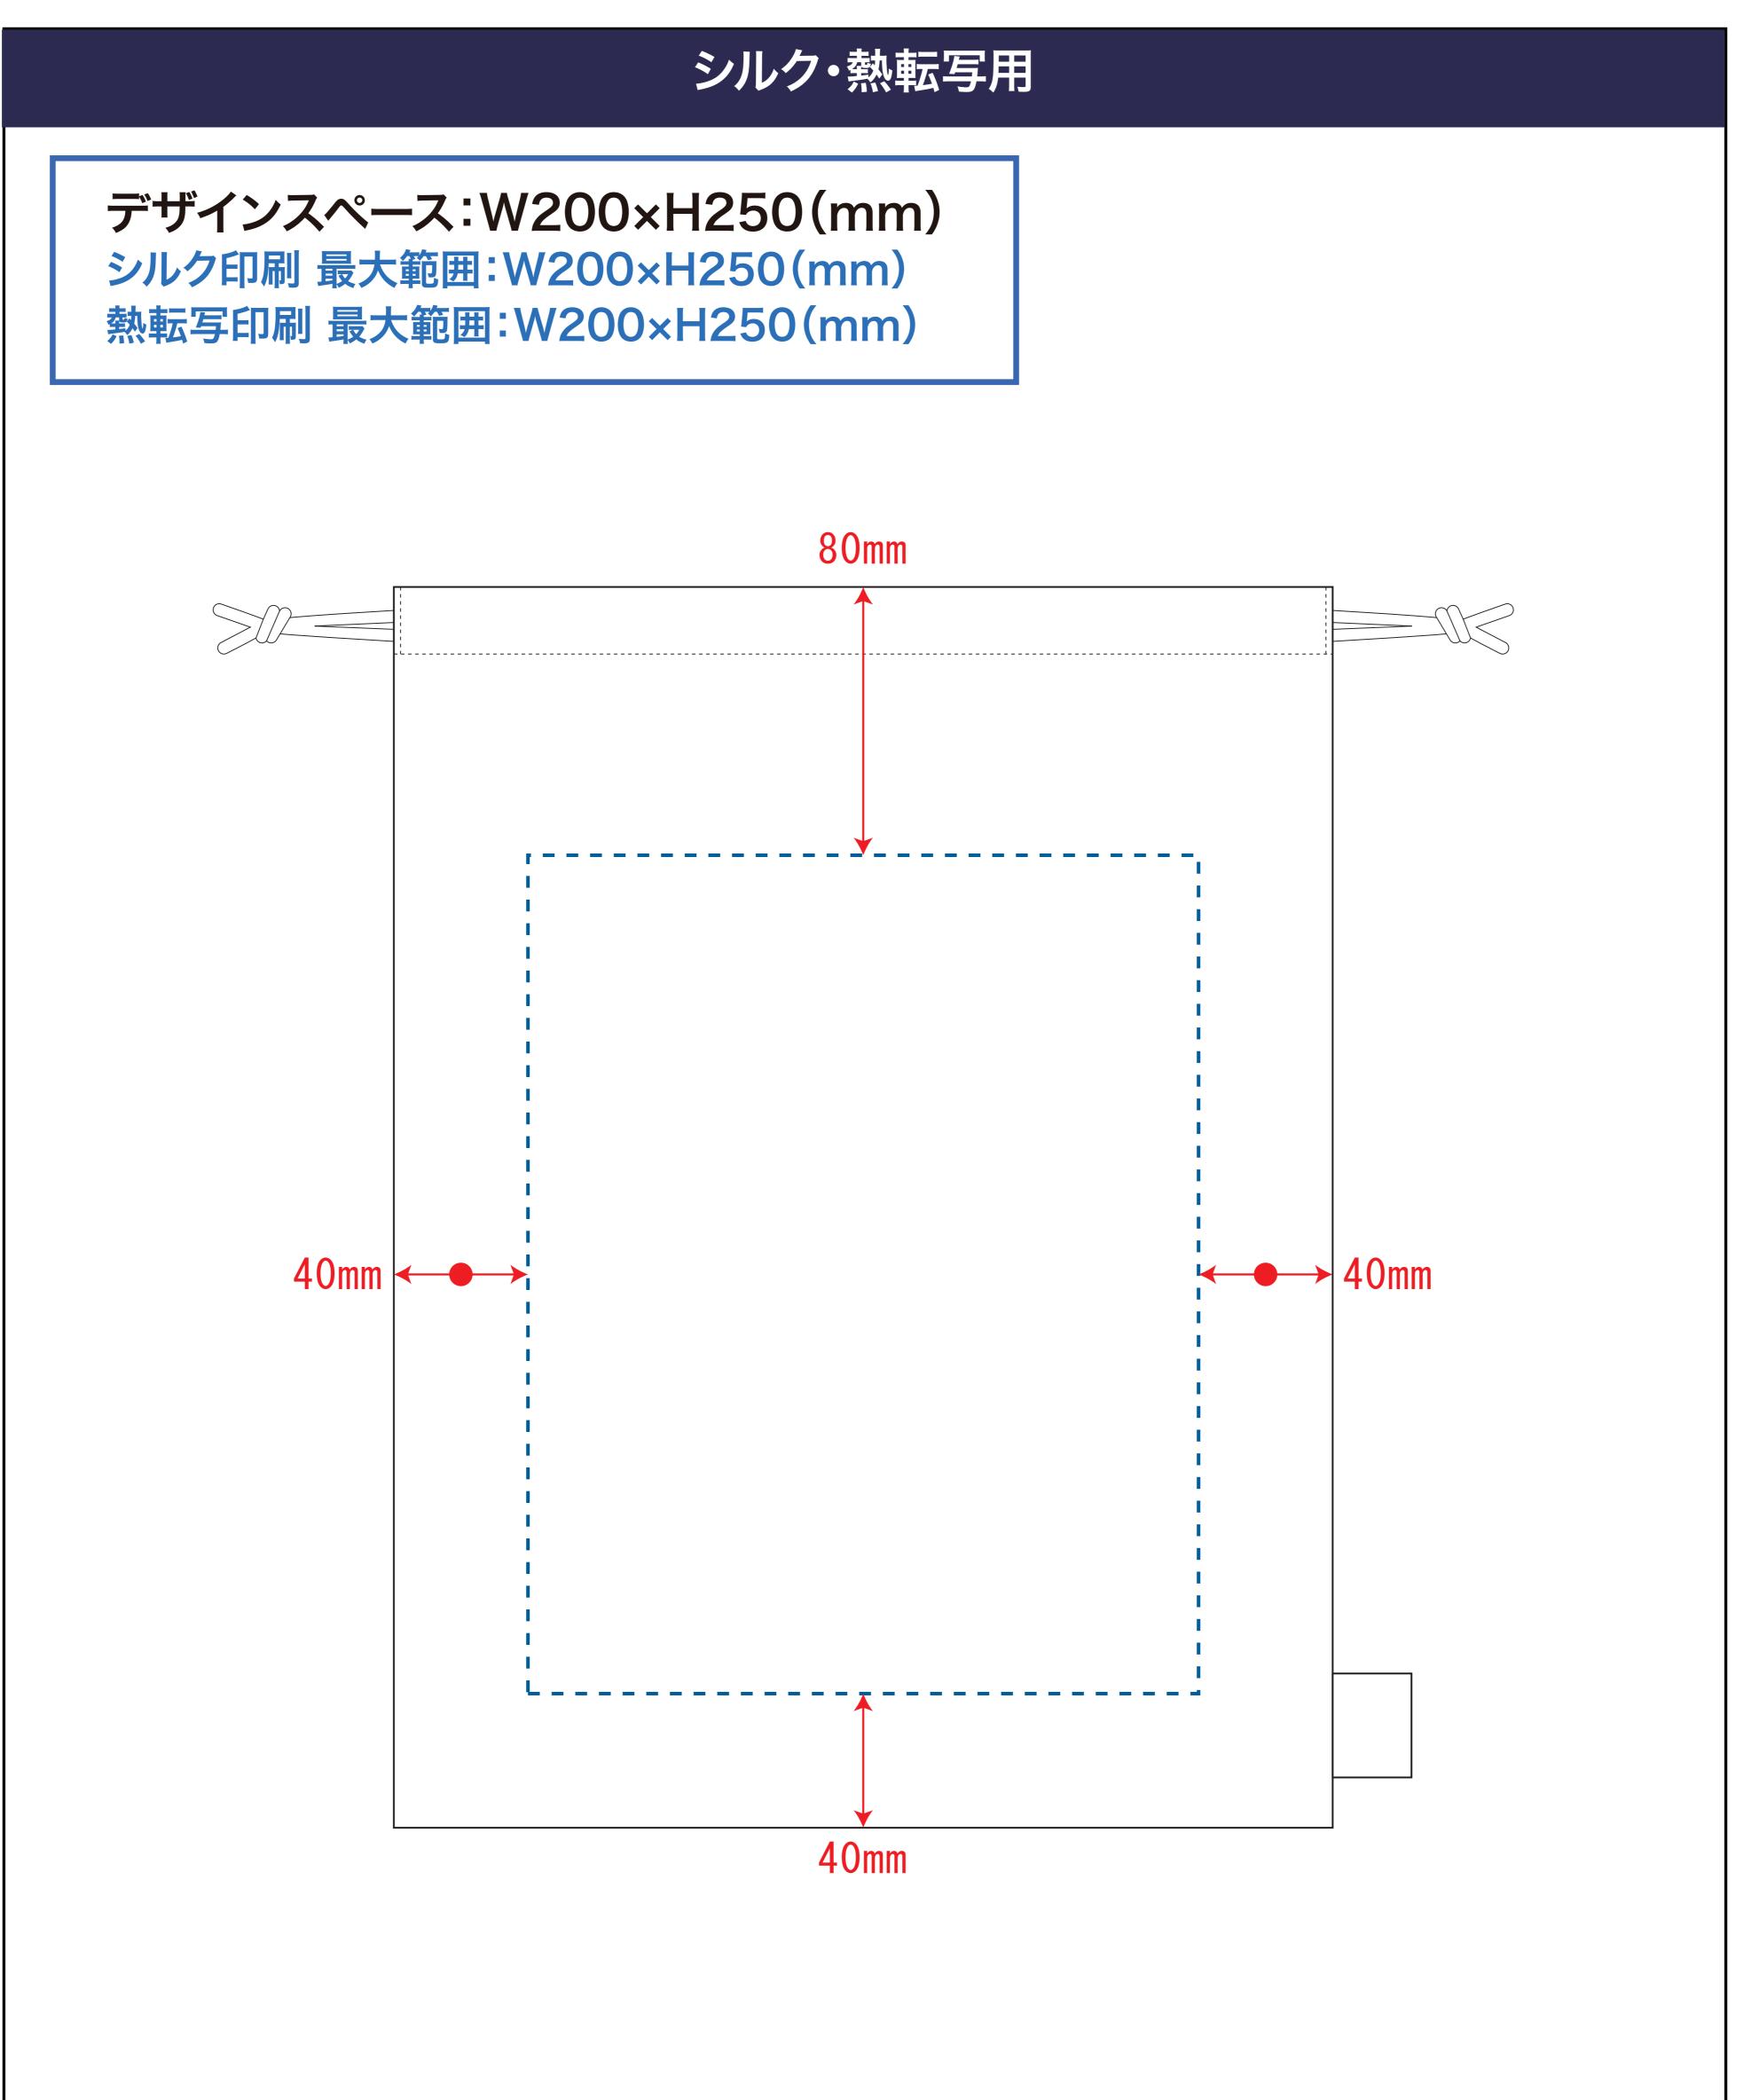

## 黒線:本体サイズ

青点線:デザインスペース

作成したデザインは、デザインスペース内に 配置してください。

# デザインスペース

**←→** デザイン配置後、アイテムに対しての上下左右からの印刷位置の数値を記載してください。

で記入 ください

注文枚数

×H mm

枚

デザインサイズ (原寸のサイズをご入力ください) 印刷色 (1色印刷の場合、PANTONEまたはDICでご指定ください)

例) PANTONE 00-1234 **DIC123**