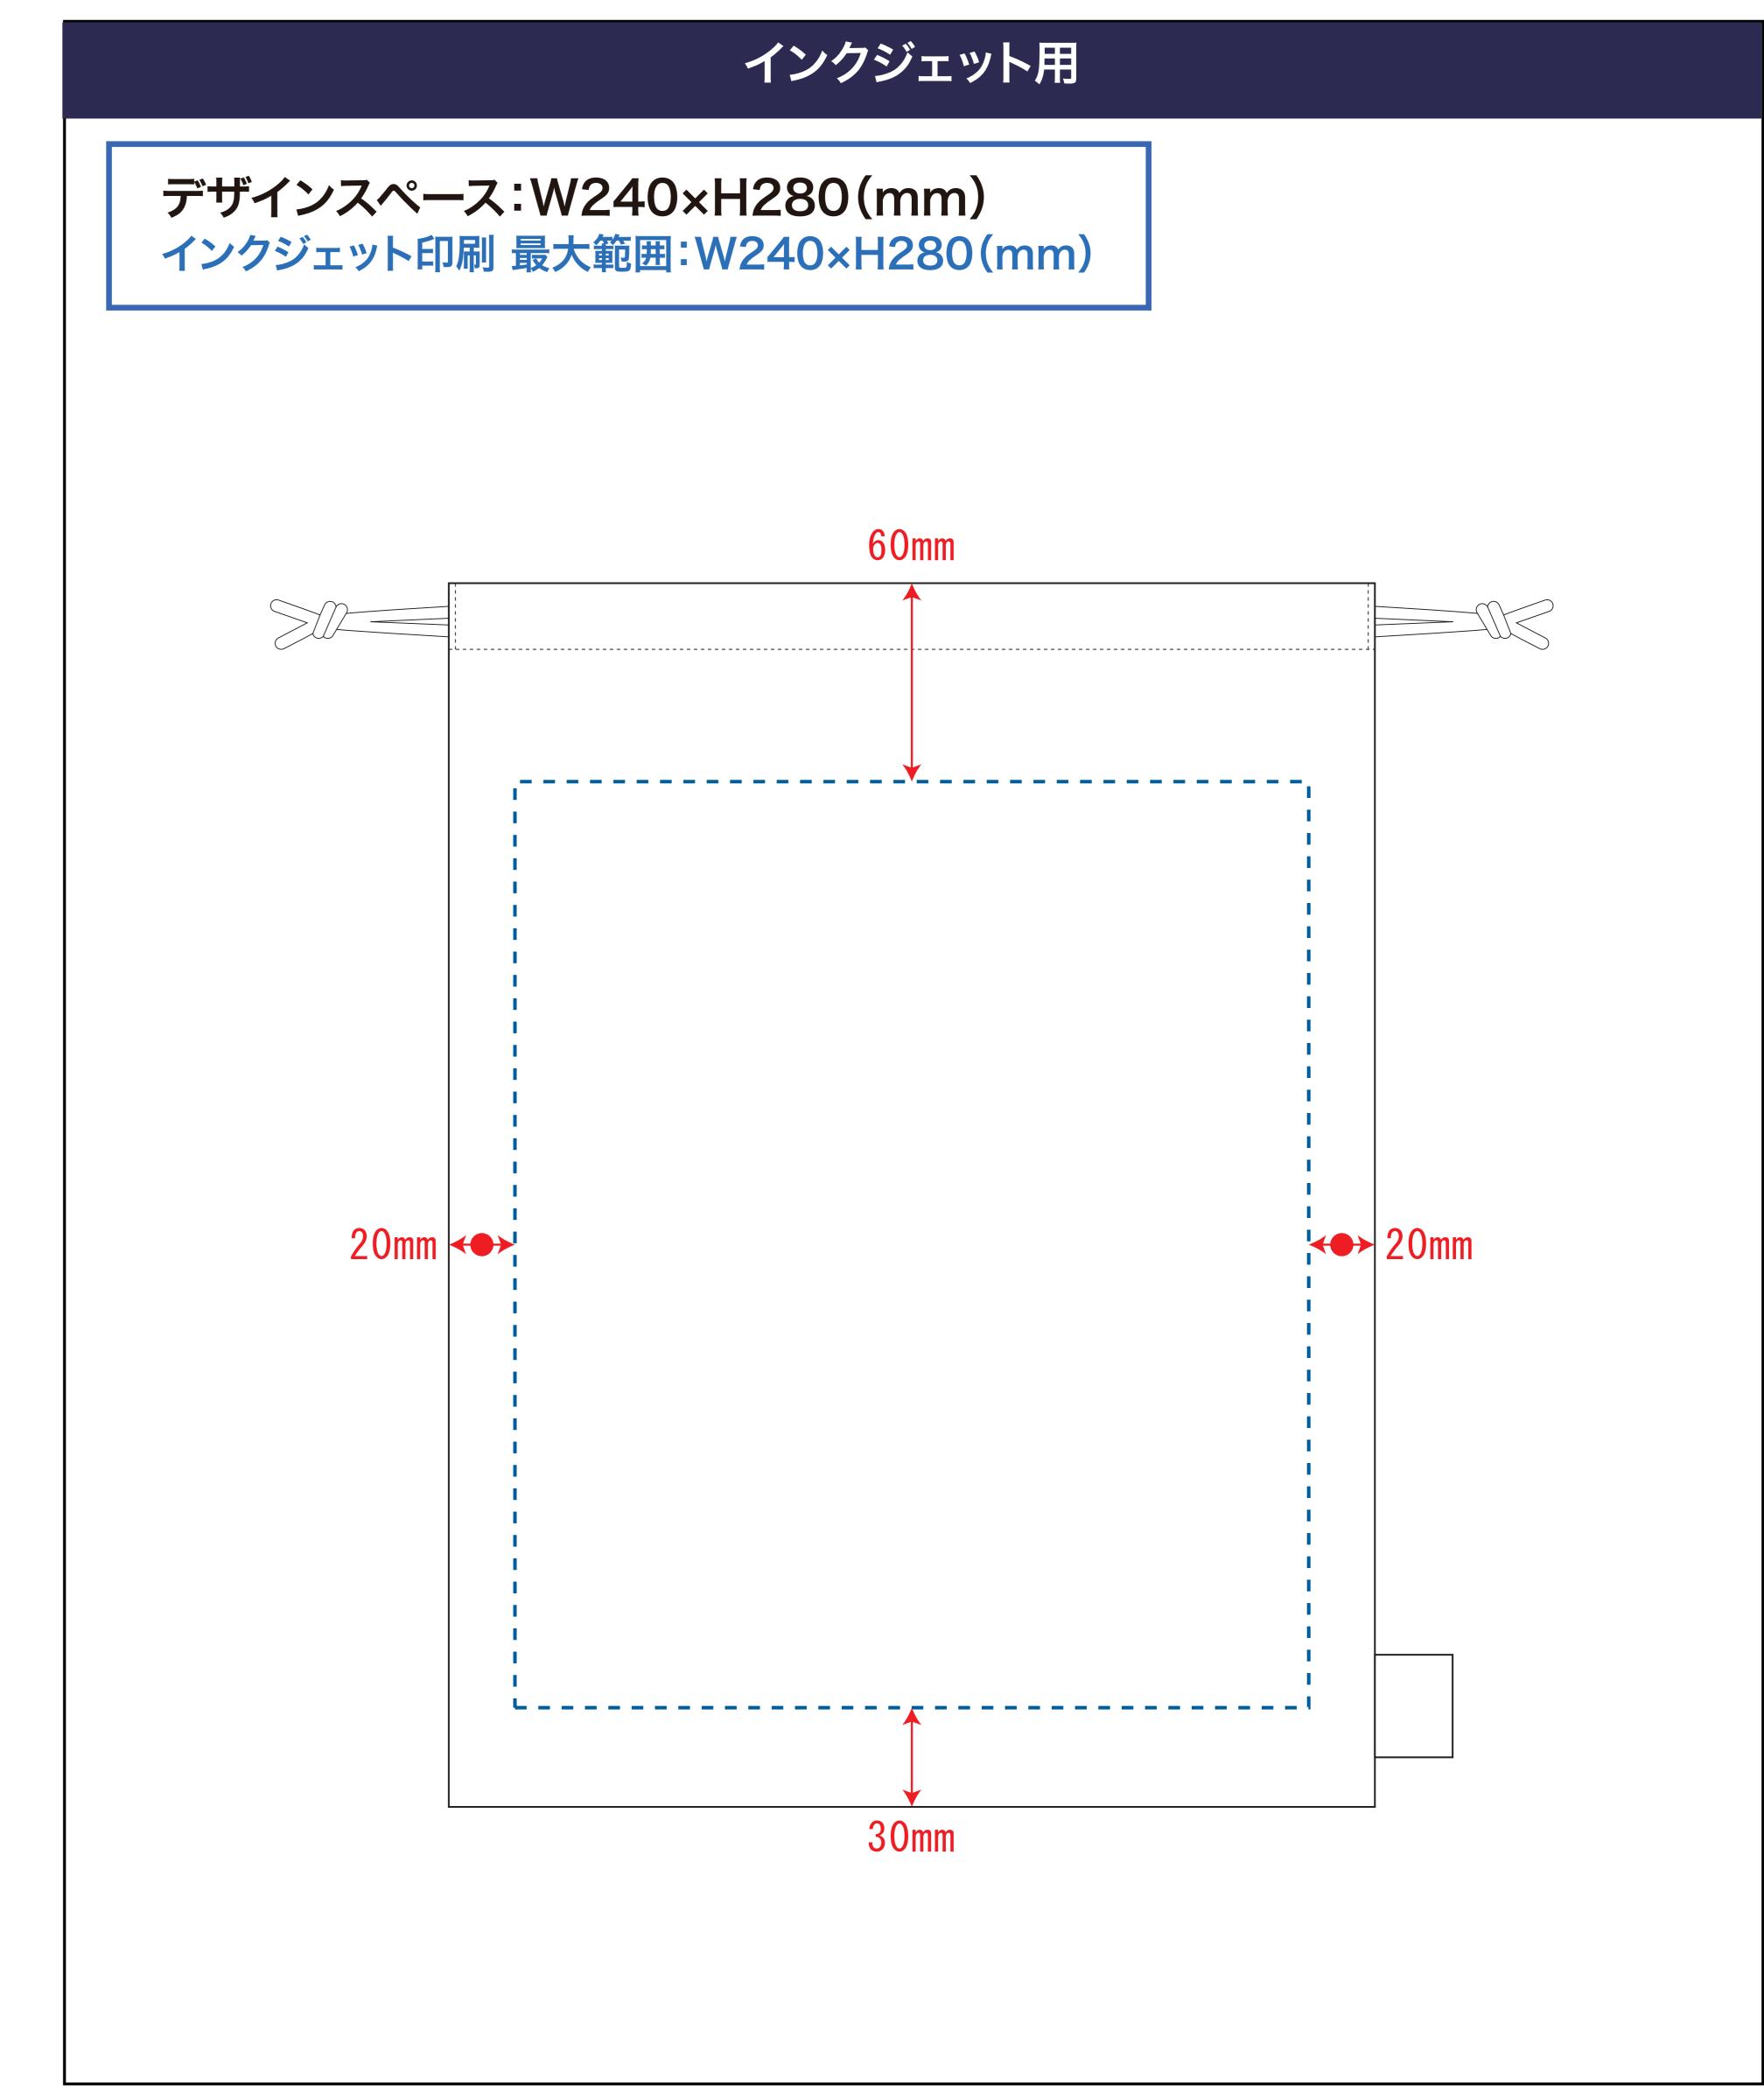

## 黒線:本体サイズ

青点線:デザインスペース

作成したデザインは、デザインスペース内に 配置してください。

# デザインスペース

**←→** デザイン配置後、アイテムに対しての上下左右からの印刷位置の数値を記載してください。

で記入 ください

注文枚数

×H mm

枚

デザインサイズ (原寸のサイズをご入力ください) 印刷色 (1色印刷の場合、PANTONEまたはDICでご指定ください)

例) PANTONE 00-1234 **DIC123**