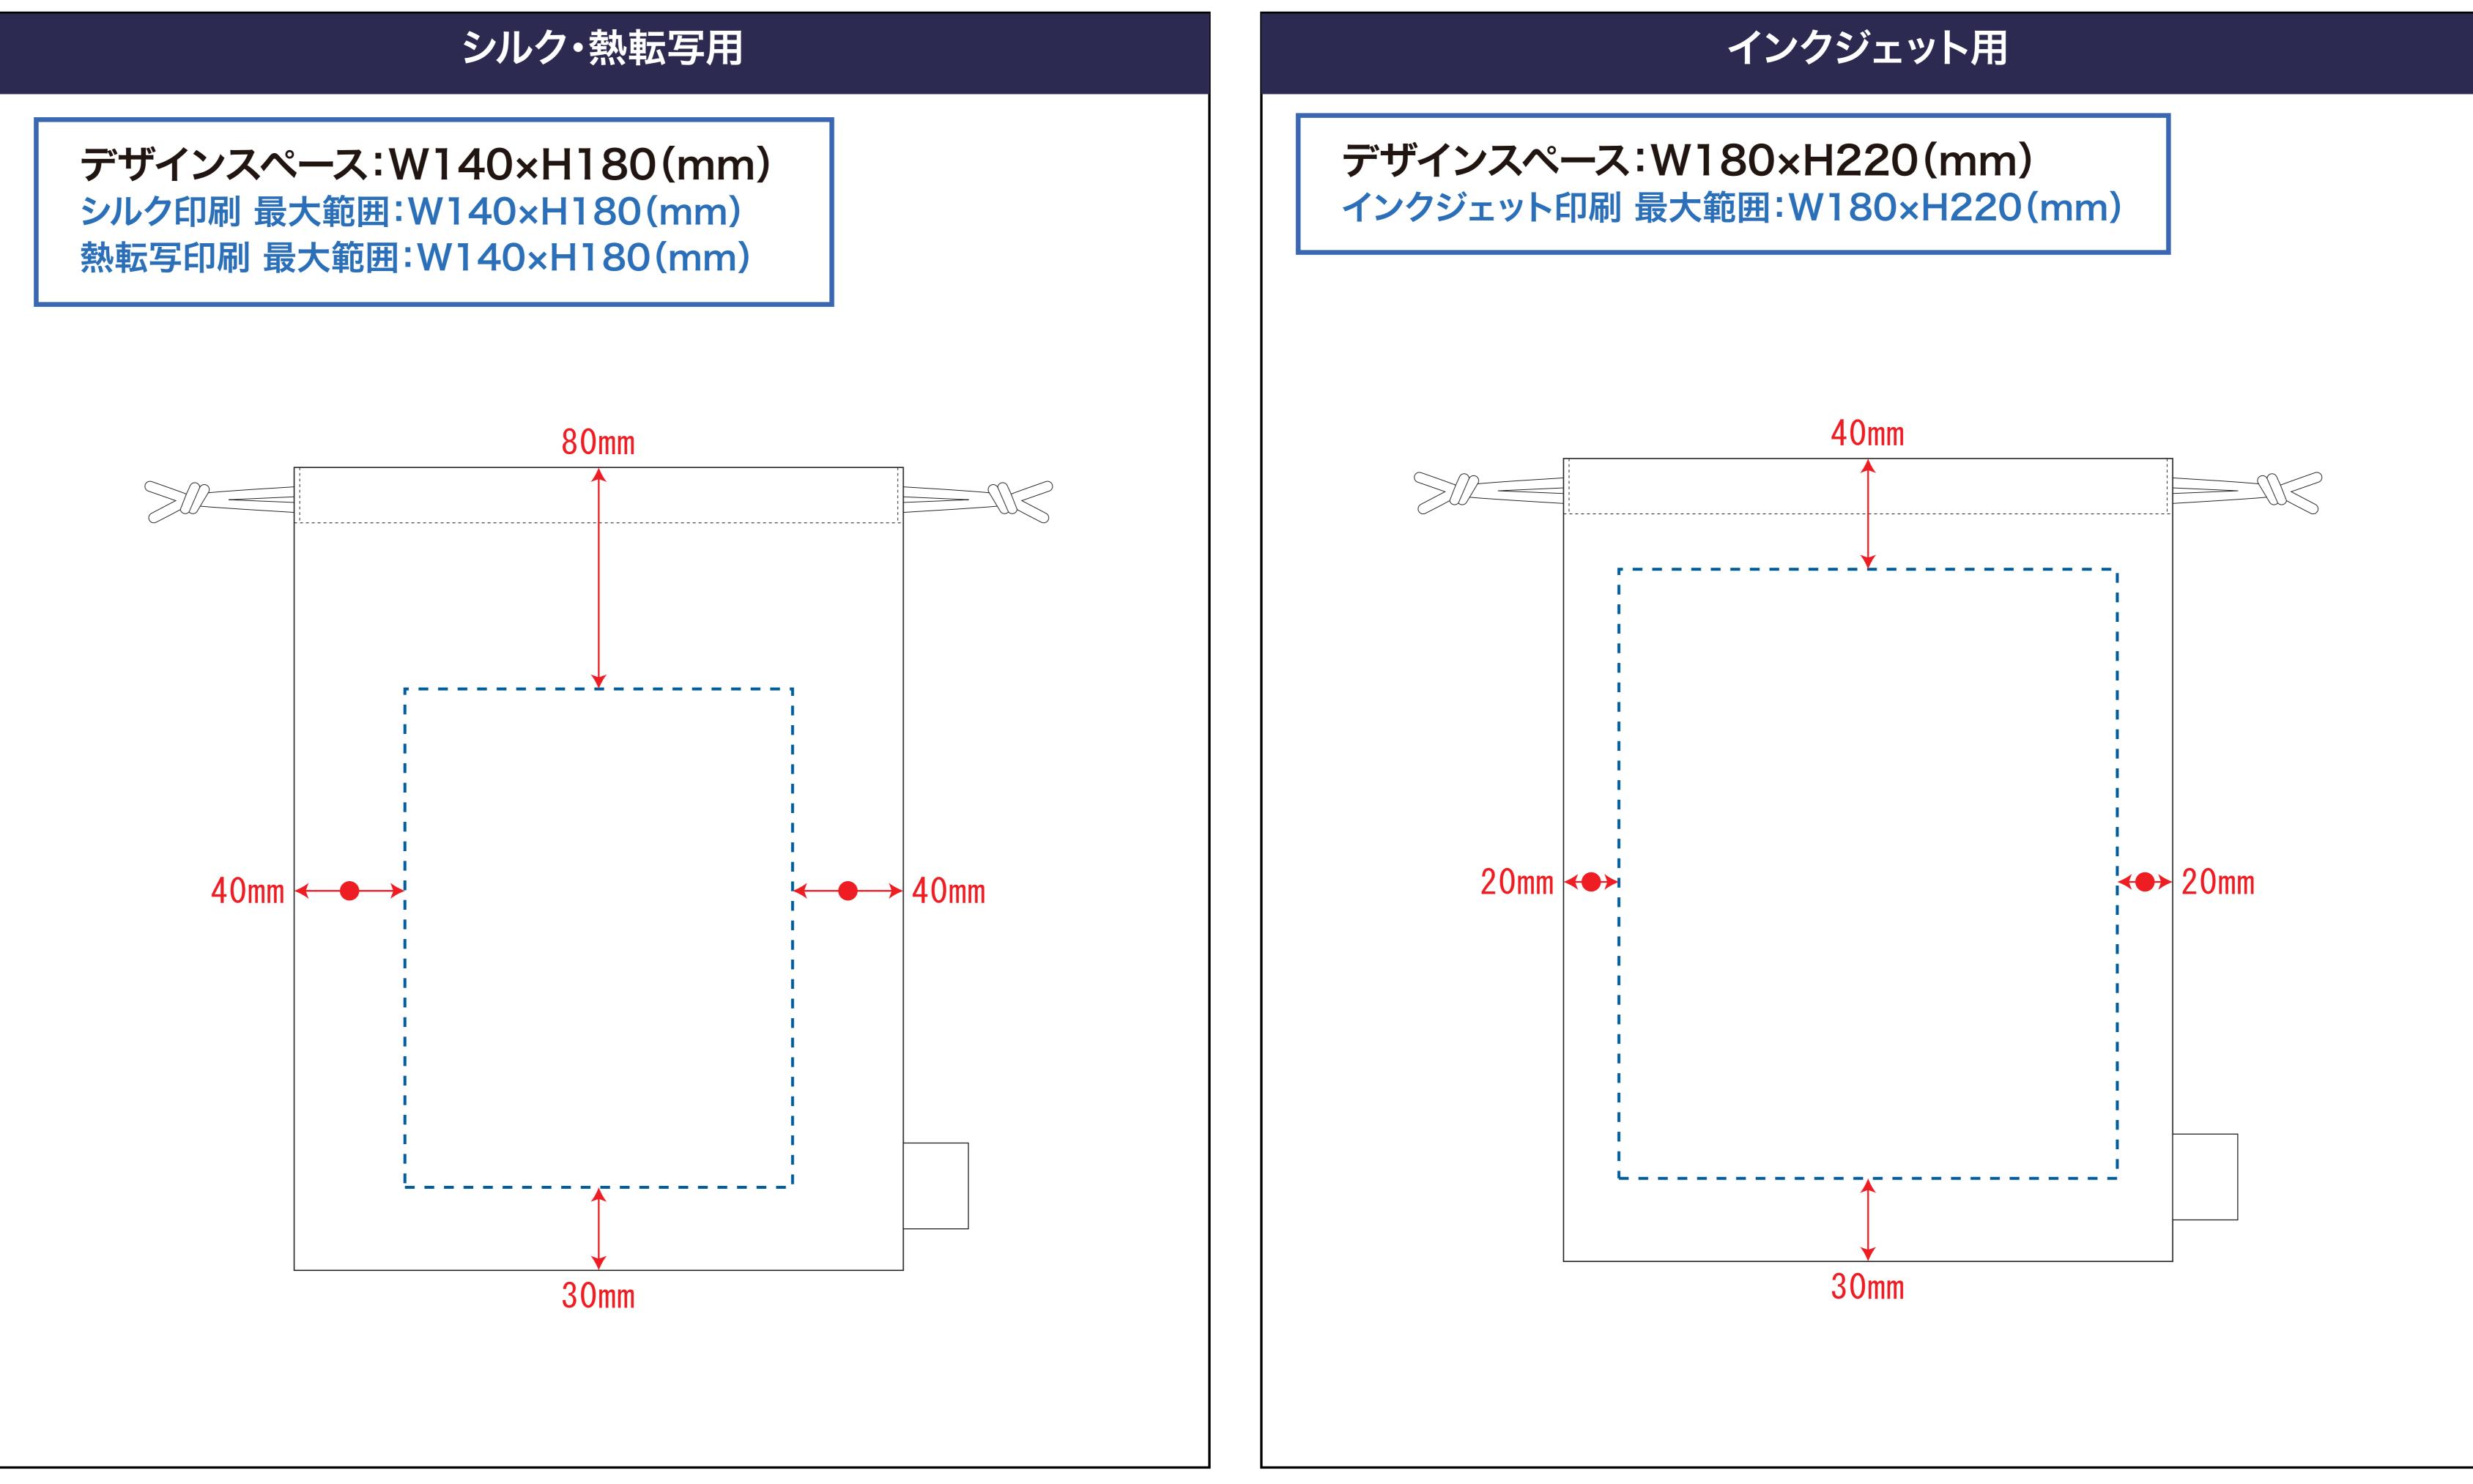

#### 黒線:本体サイズ

青点線:デザインスペース 作成したデザインは、デザインスペース内に 配置してください。

### 仕上がりのご注意点

✓ 1mm以下の実線・抜き線は、カスレや潰れが発生 する可能性がございます。

🗹 ベースにしたトートバッグ本体のカラーにより、印刷色の 仕上がりが若干変わる場合がございます。

### データ作成時のご注意点

■入稿時のお願い リンク画像の欠損やフォント置き換わりなどデータ崩れの確認の為、 デザインの分かるJPG画像も併せてご入稿ください。

■データについて

データは<mark>原寸サイズ</mark>で制作して下さい。 文字はアウトライン化して下さい。 色はCMYKモードで制作して下さい。(RBGは使用しないで下さい。)

#### ■画像について 画像は実寸サイズで解像度が300dpi以上のものをご使用下さい。 300dpi以下の場合、きれいにプリントできない可能性がございます。

使用した画像は埋め込まず、リンク配置にてお送り下さい。 データと使用した画像は、同フォルダにまとめてお送りください。

■特殊効果について

ドロップシャドウ

透明効果、ドロップシャドウ、ぼかしをご利用した場合、 入稿時に設定が変わる場合がございます。 ご利用の際は「アピアランスの分割」を行い、画像に変更して下さい。

オーバープリント

デザインの一部の柄や文字が消える場合がございますので、 オーバープリント設定は利用しないで下さい。

スウォッチ(パターン)

パターンでの模様を使用している場合、サイズや位置が 変化する場合がございます。 入稿の際に「分割・拡張処理」を行わないパスになった事をご確認下さい。

■データの保存形式について Adobe Illustrator ai形式、またはeps形式にて保存してください。