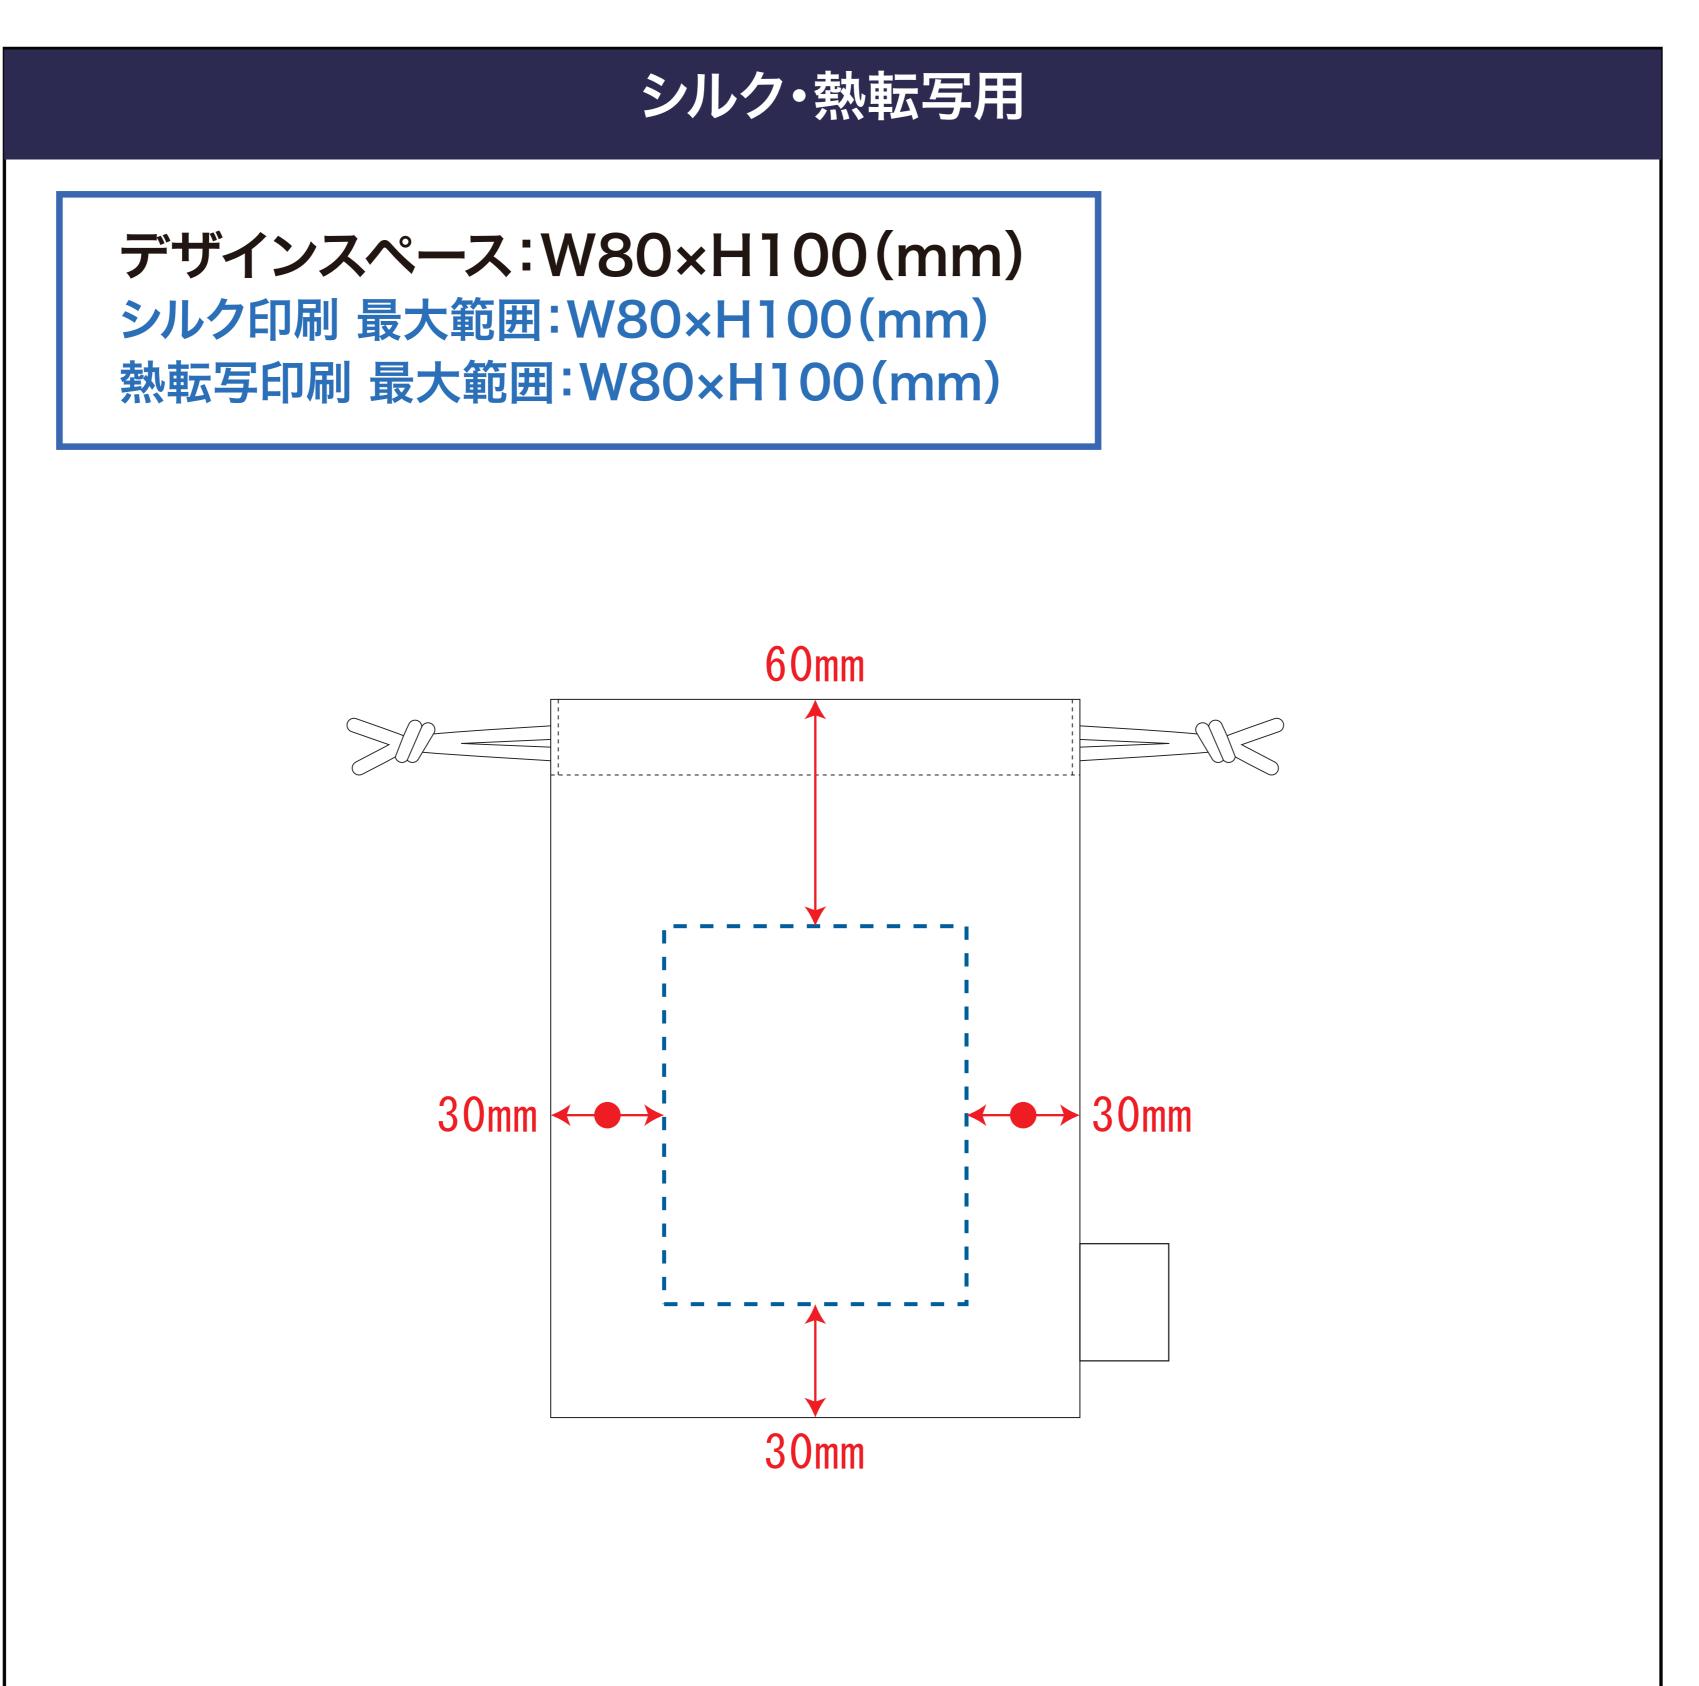

# デザインスペース

**←→** デザイン配置後、アイテムに対しての上下左右からの印刷位置の数値を記載してください。

で記入 ください

注文枚数

枚

×H

デザインサイズ (原寸のサイズをご入力ください) 印刷色 (1色印刷の場合、PANTONEまたはDICでご指定ください)

例) PANTONE 00-1234 **DIC123** 

mm