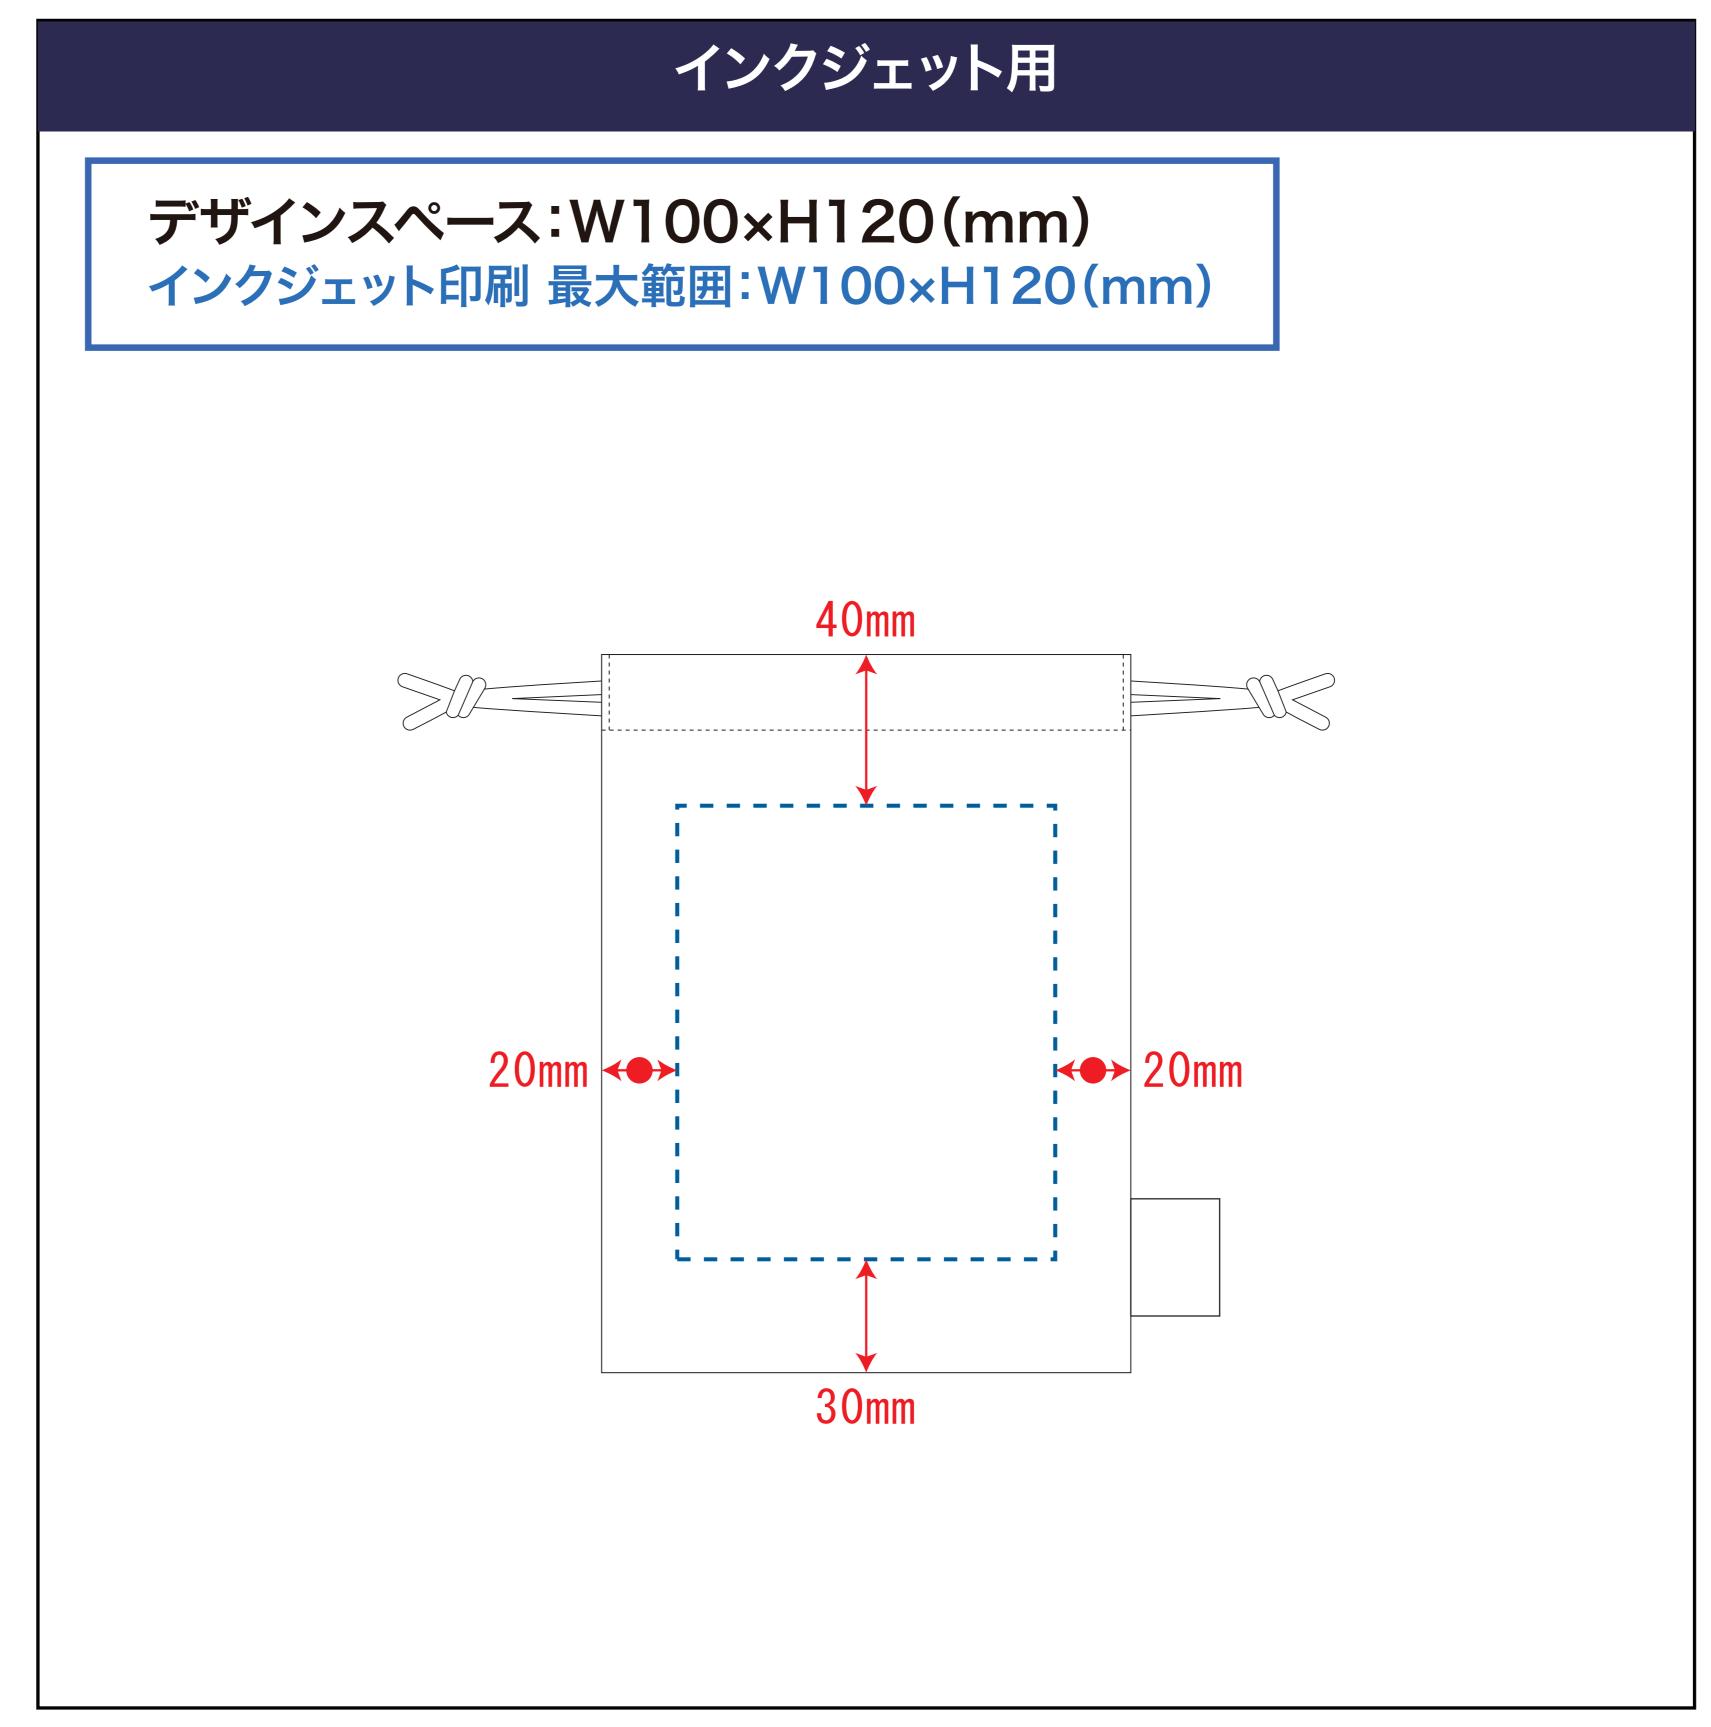

# デザインスペース

**←→** デザイン配置後、アイテムに対しての上下左右からの印刷位置の数値を記載してください。

で記入 ください

注文枚数

枚

×H

デザインサイズ (原寸のサイズをご入力ください) 印刷色 (1色印刷の場合、PANTONEまたはDICでご指定ください)

例) PANTONE 00-1234 **DIC123** 

mm