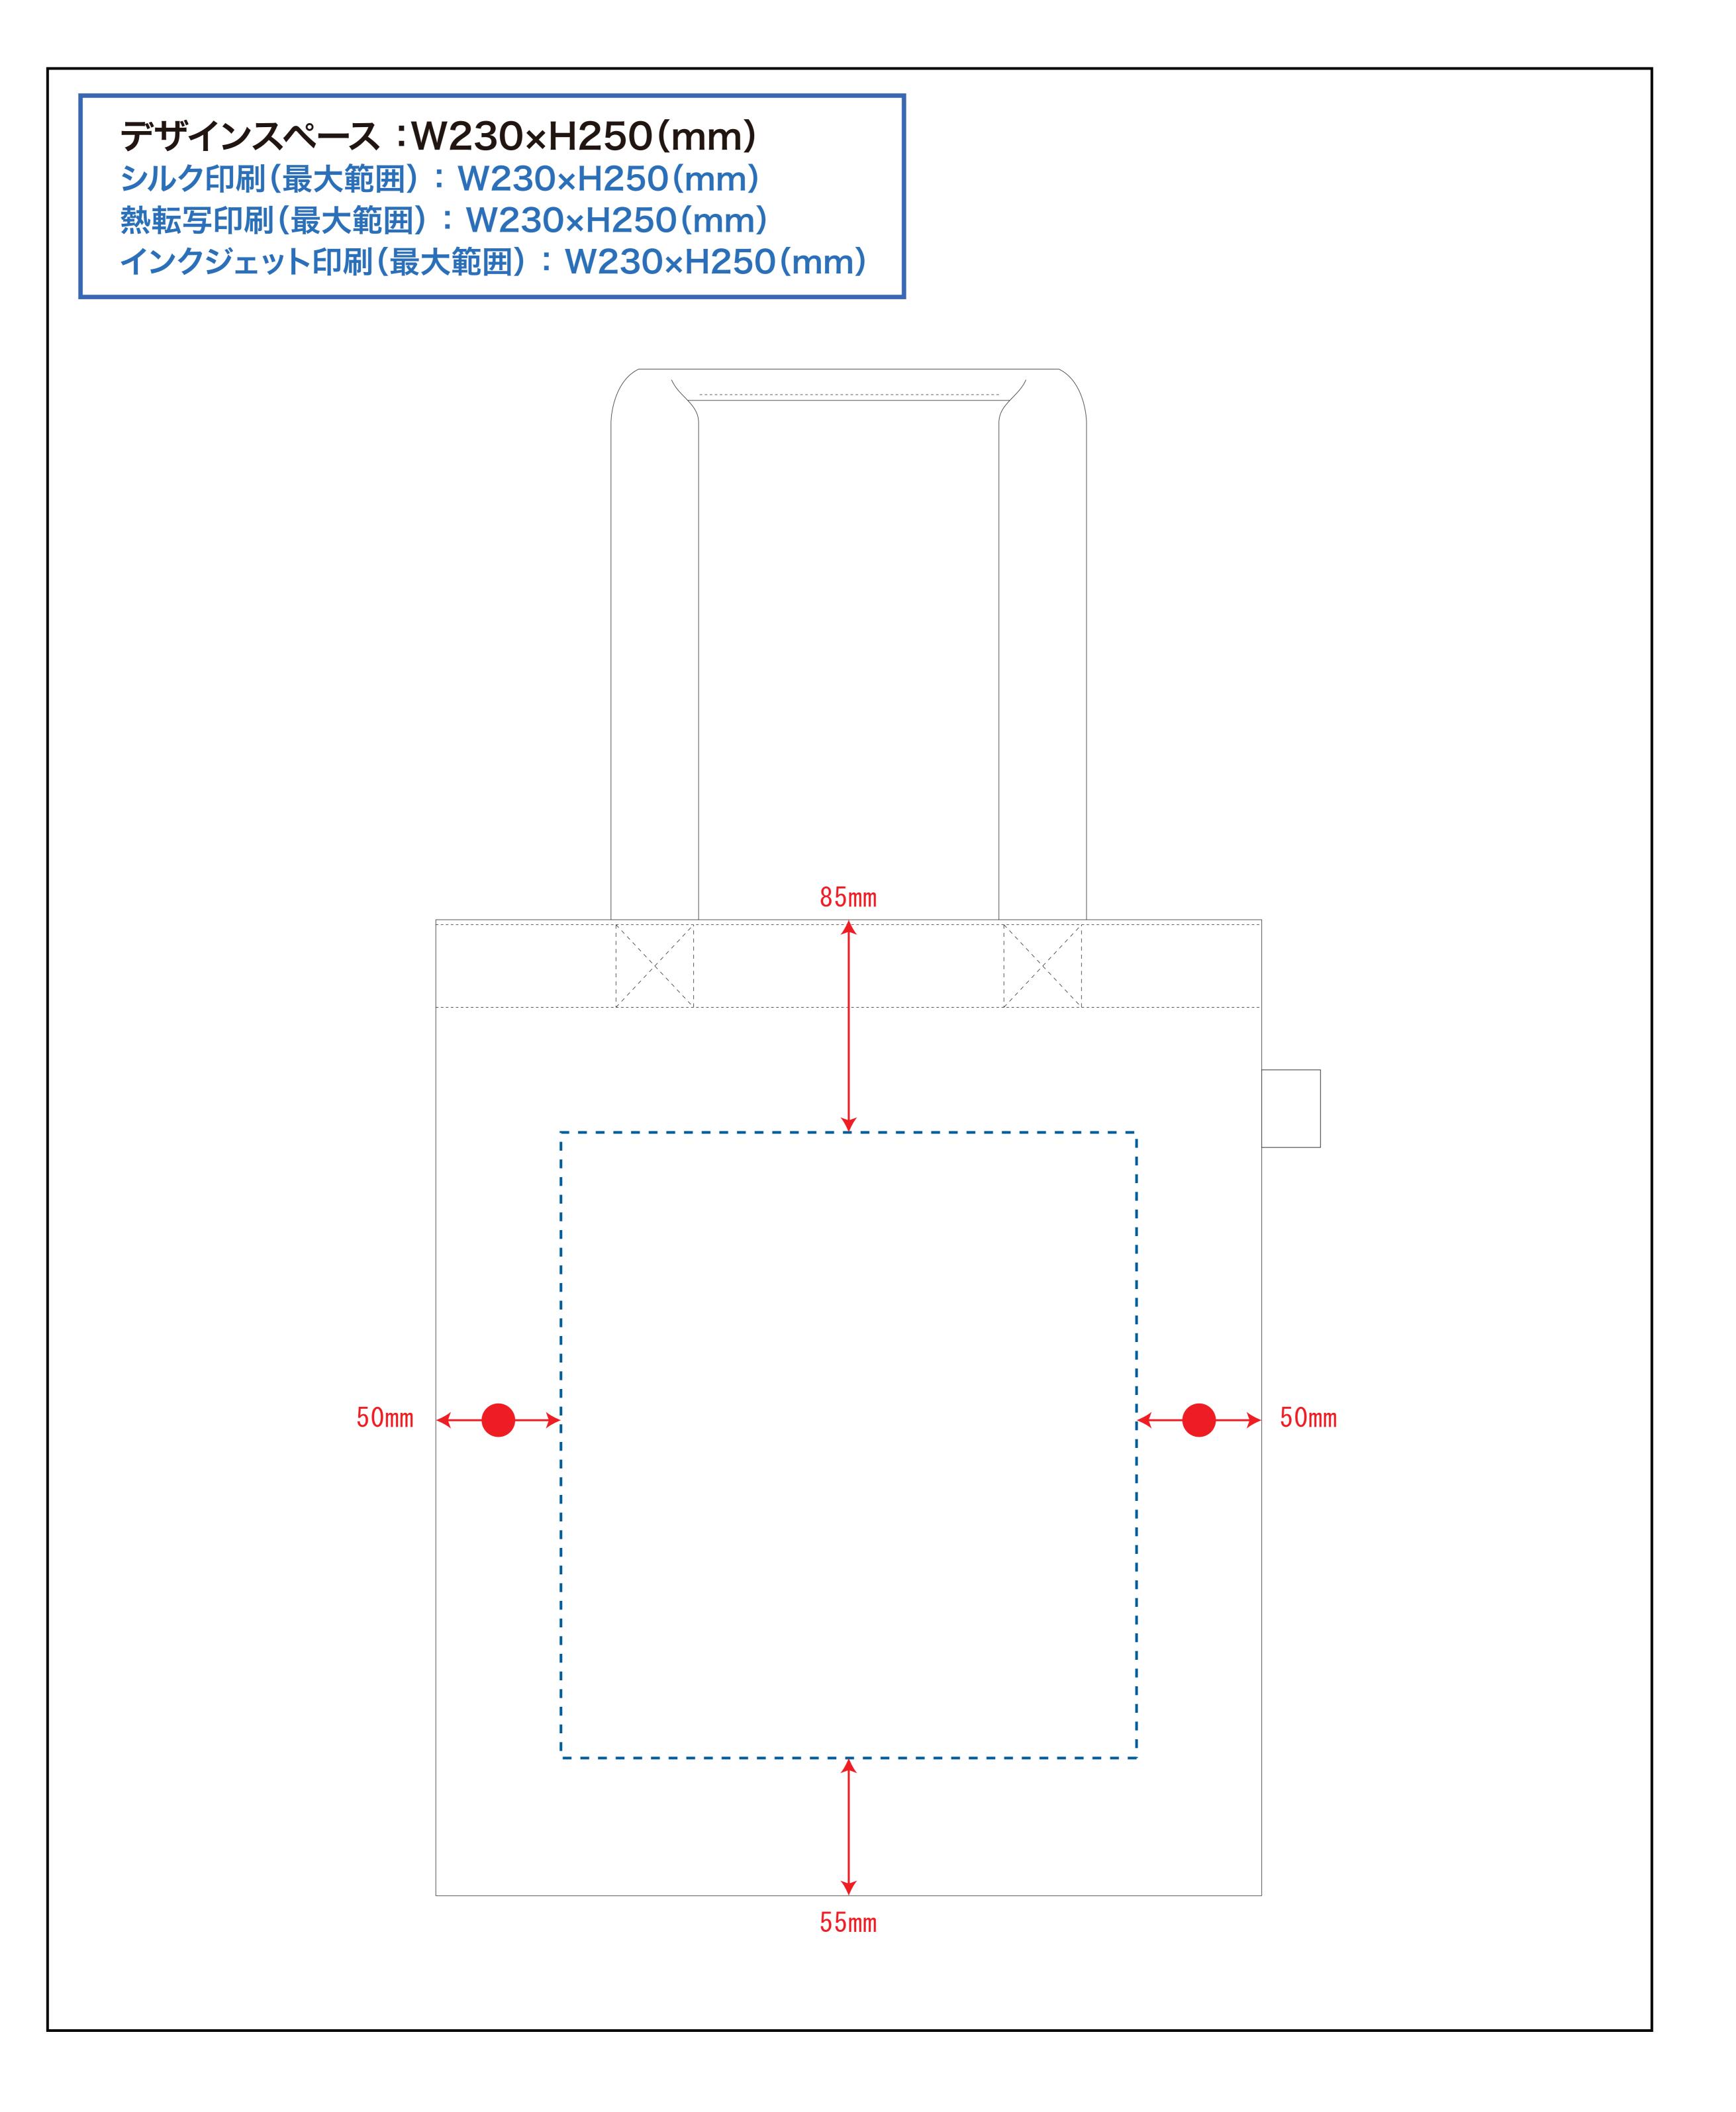

# デザインスペース

黒線:本体サイズ

青点線:デザインスペース

作成したデザインは、デザインスペース内に 配置してください。

## SPの卸 オリジナルトートバッグ

https://www.spgoods-oroshi.com/tote/

運営会社:株式会社 S-1

TEL 03-6380-1213 FAX 03-6380-1217 info@spgoods-oroshi.com

〒160-0022 東京都新宿区新宿1-13-11 シブヤビル5F **←→** デザイン配置後、アイテムに対しての上下左右からの印刷位置の数値を記載してください。