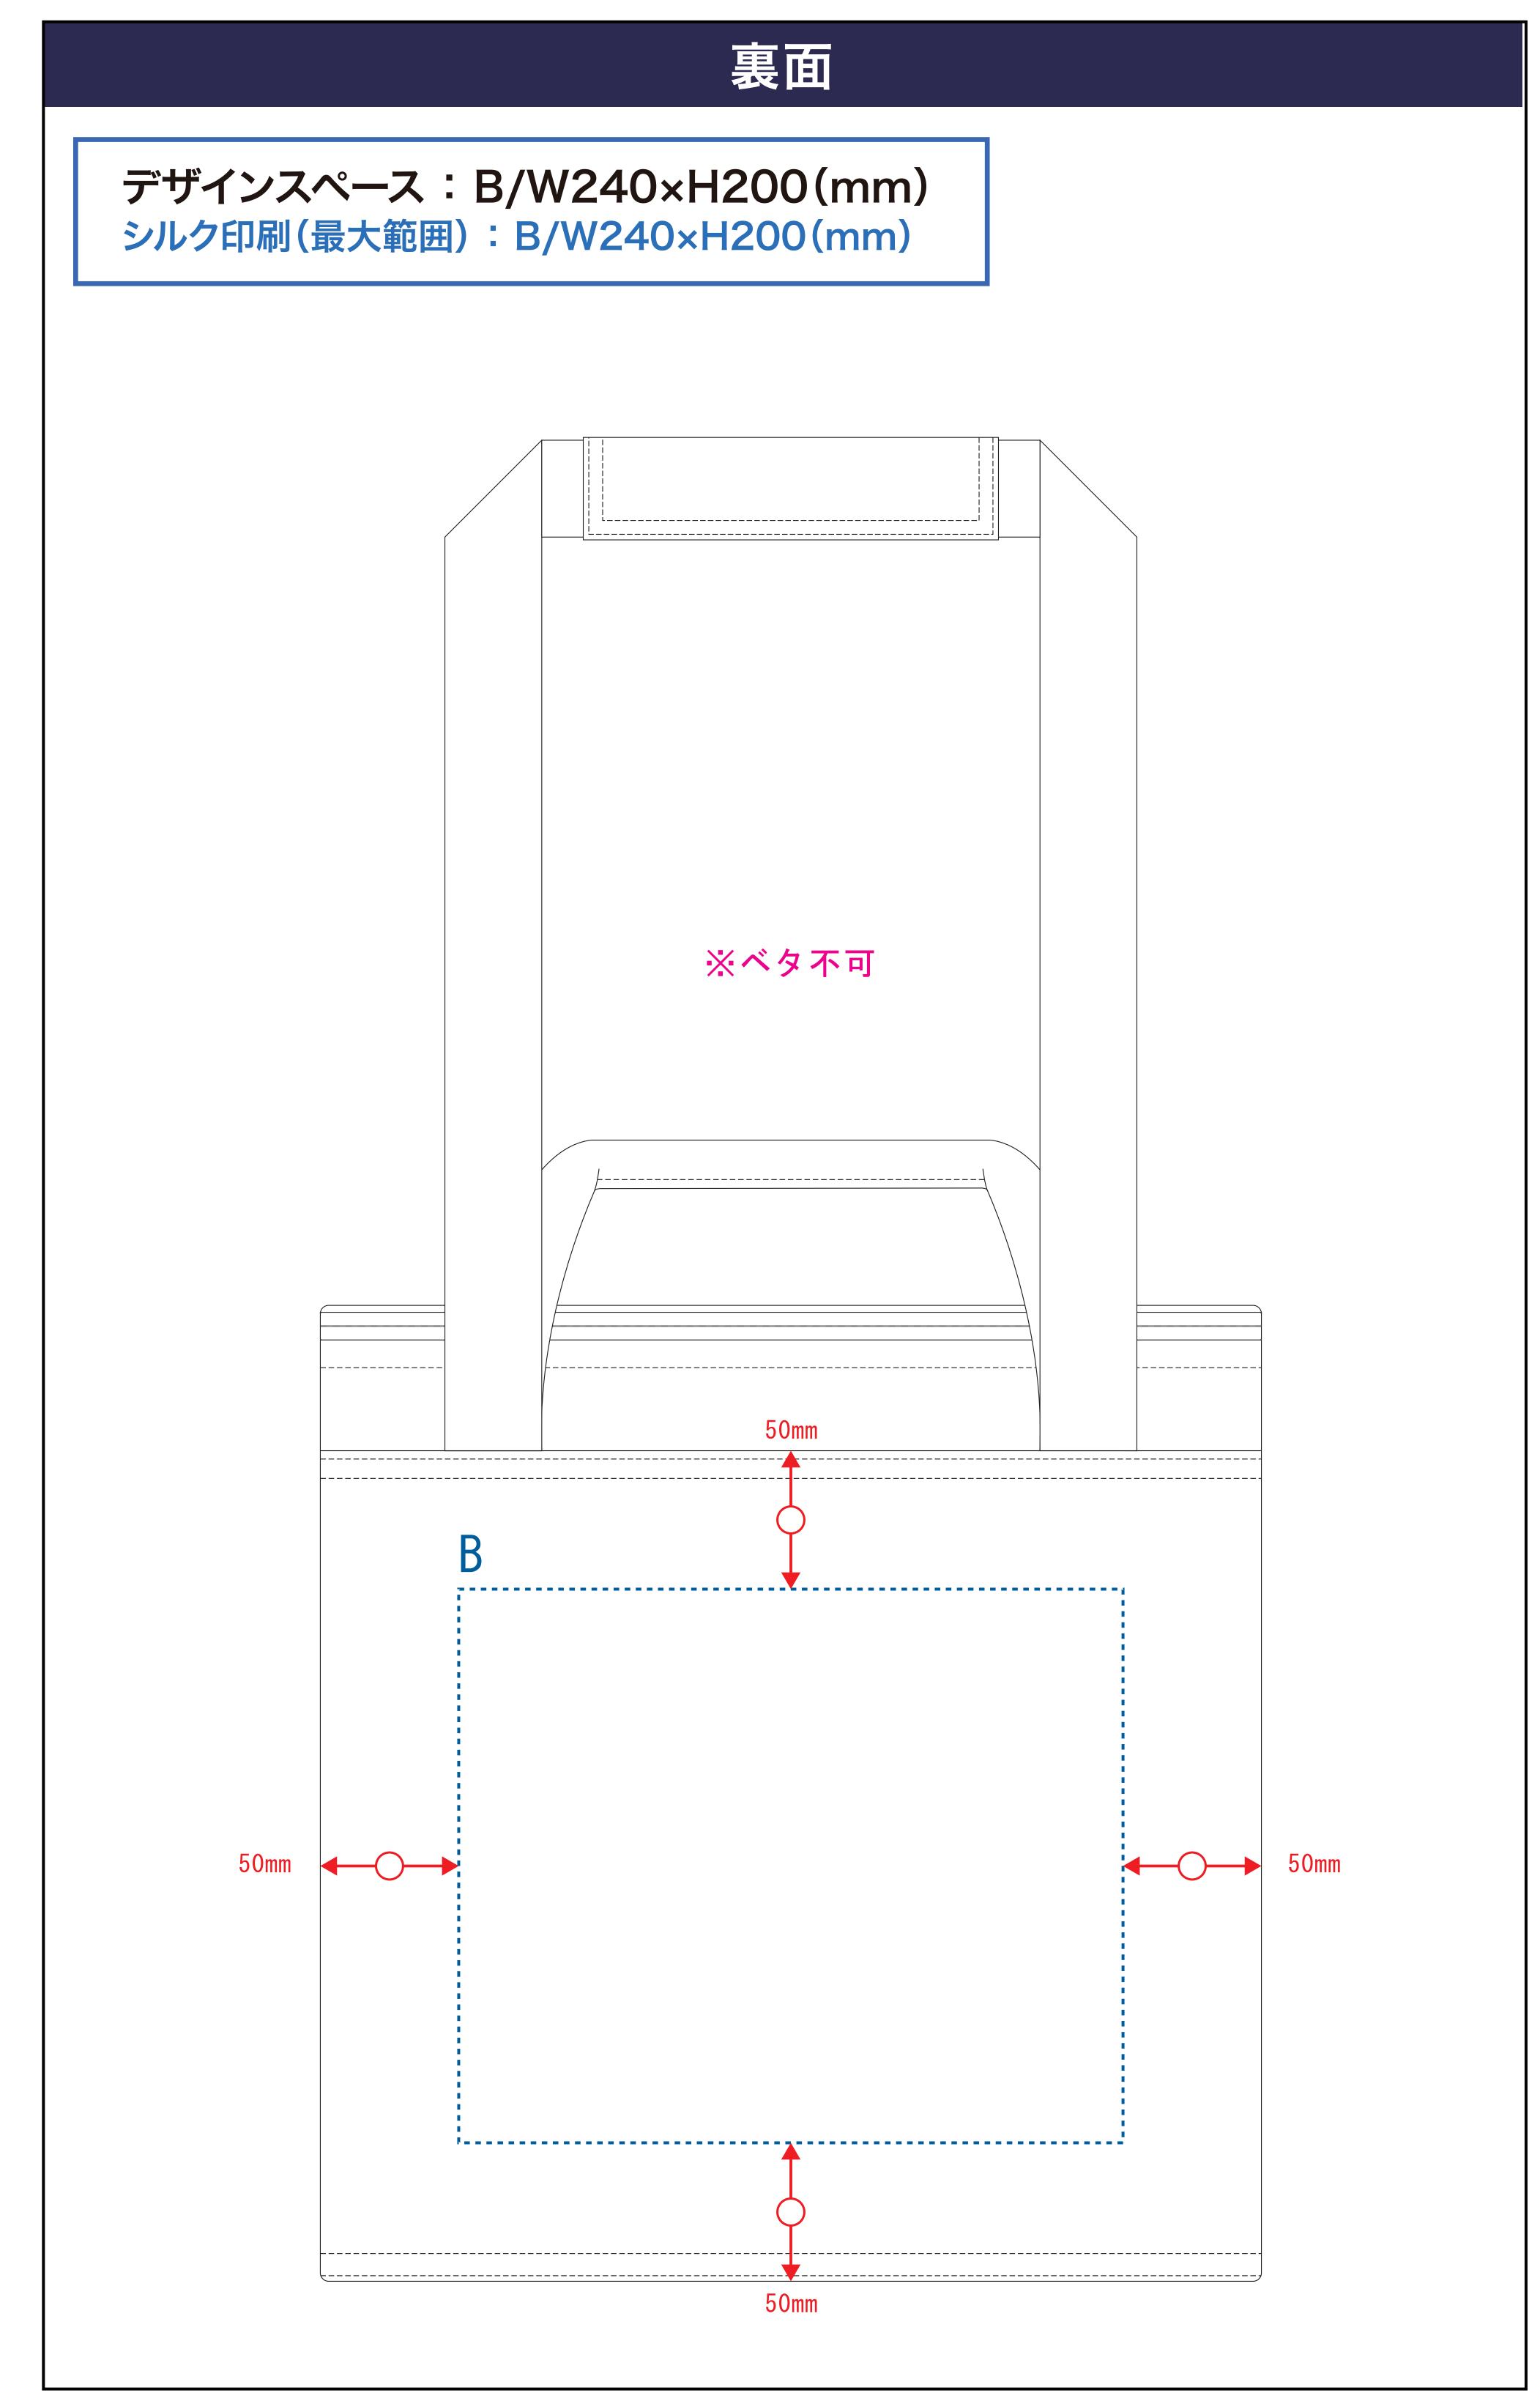

# デザインスペース

**←→** デザイン配置後、アイテムに対しての上下左右からの印刷位置の数値を記載してください。

注文枚数 ご記入ください デザインサイズ (原寸のサイズをご入力ください) 印刷色 (1色印刷の場合、PANTONEまたはDICでご指定ください) 例) PANTONE 00-1234

#### 黒線:本体サイズ

青点線:デザインスペース

作成したデザインは、デザインスペース内に 配置してください。