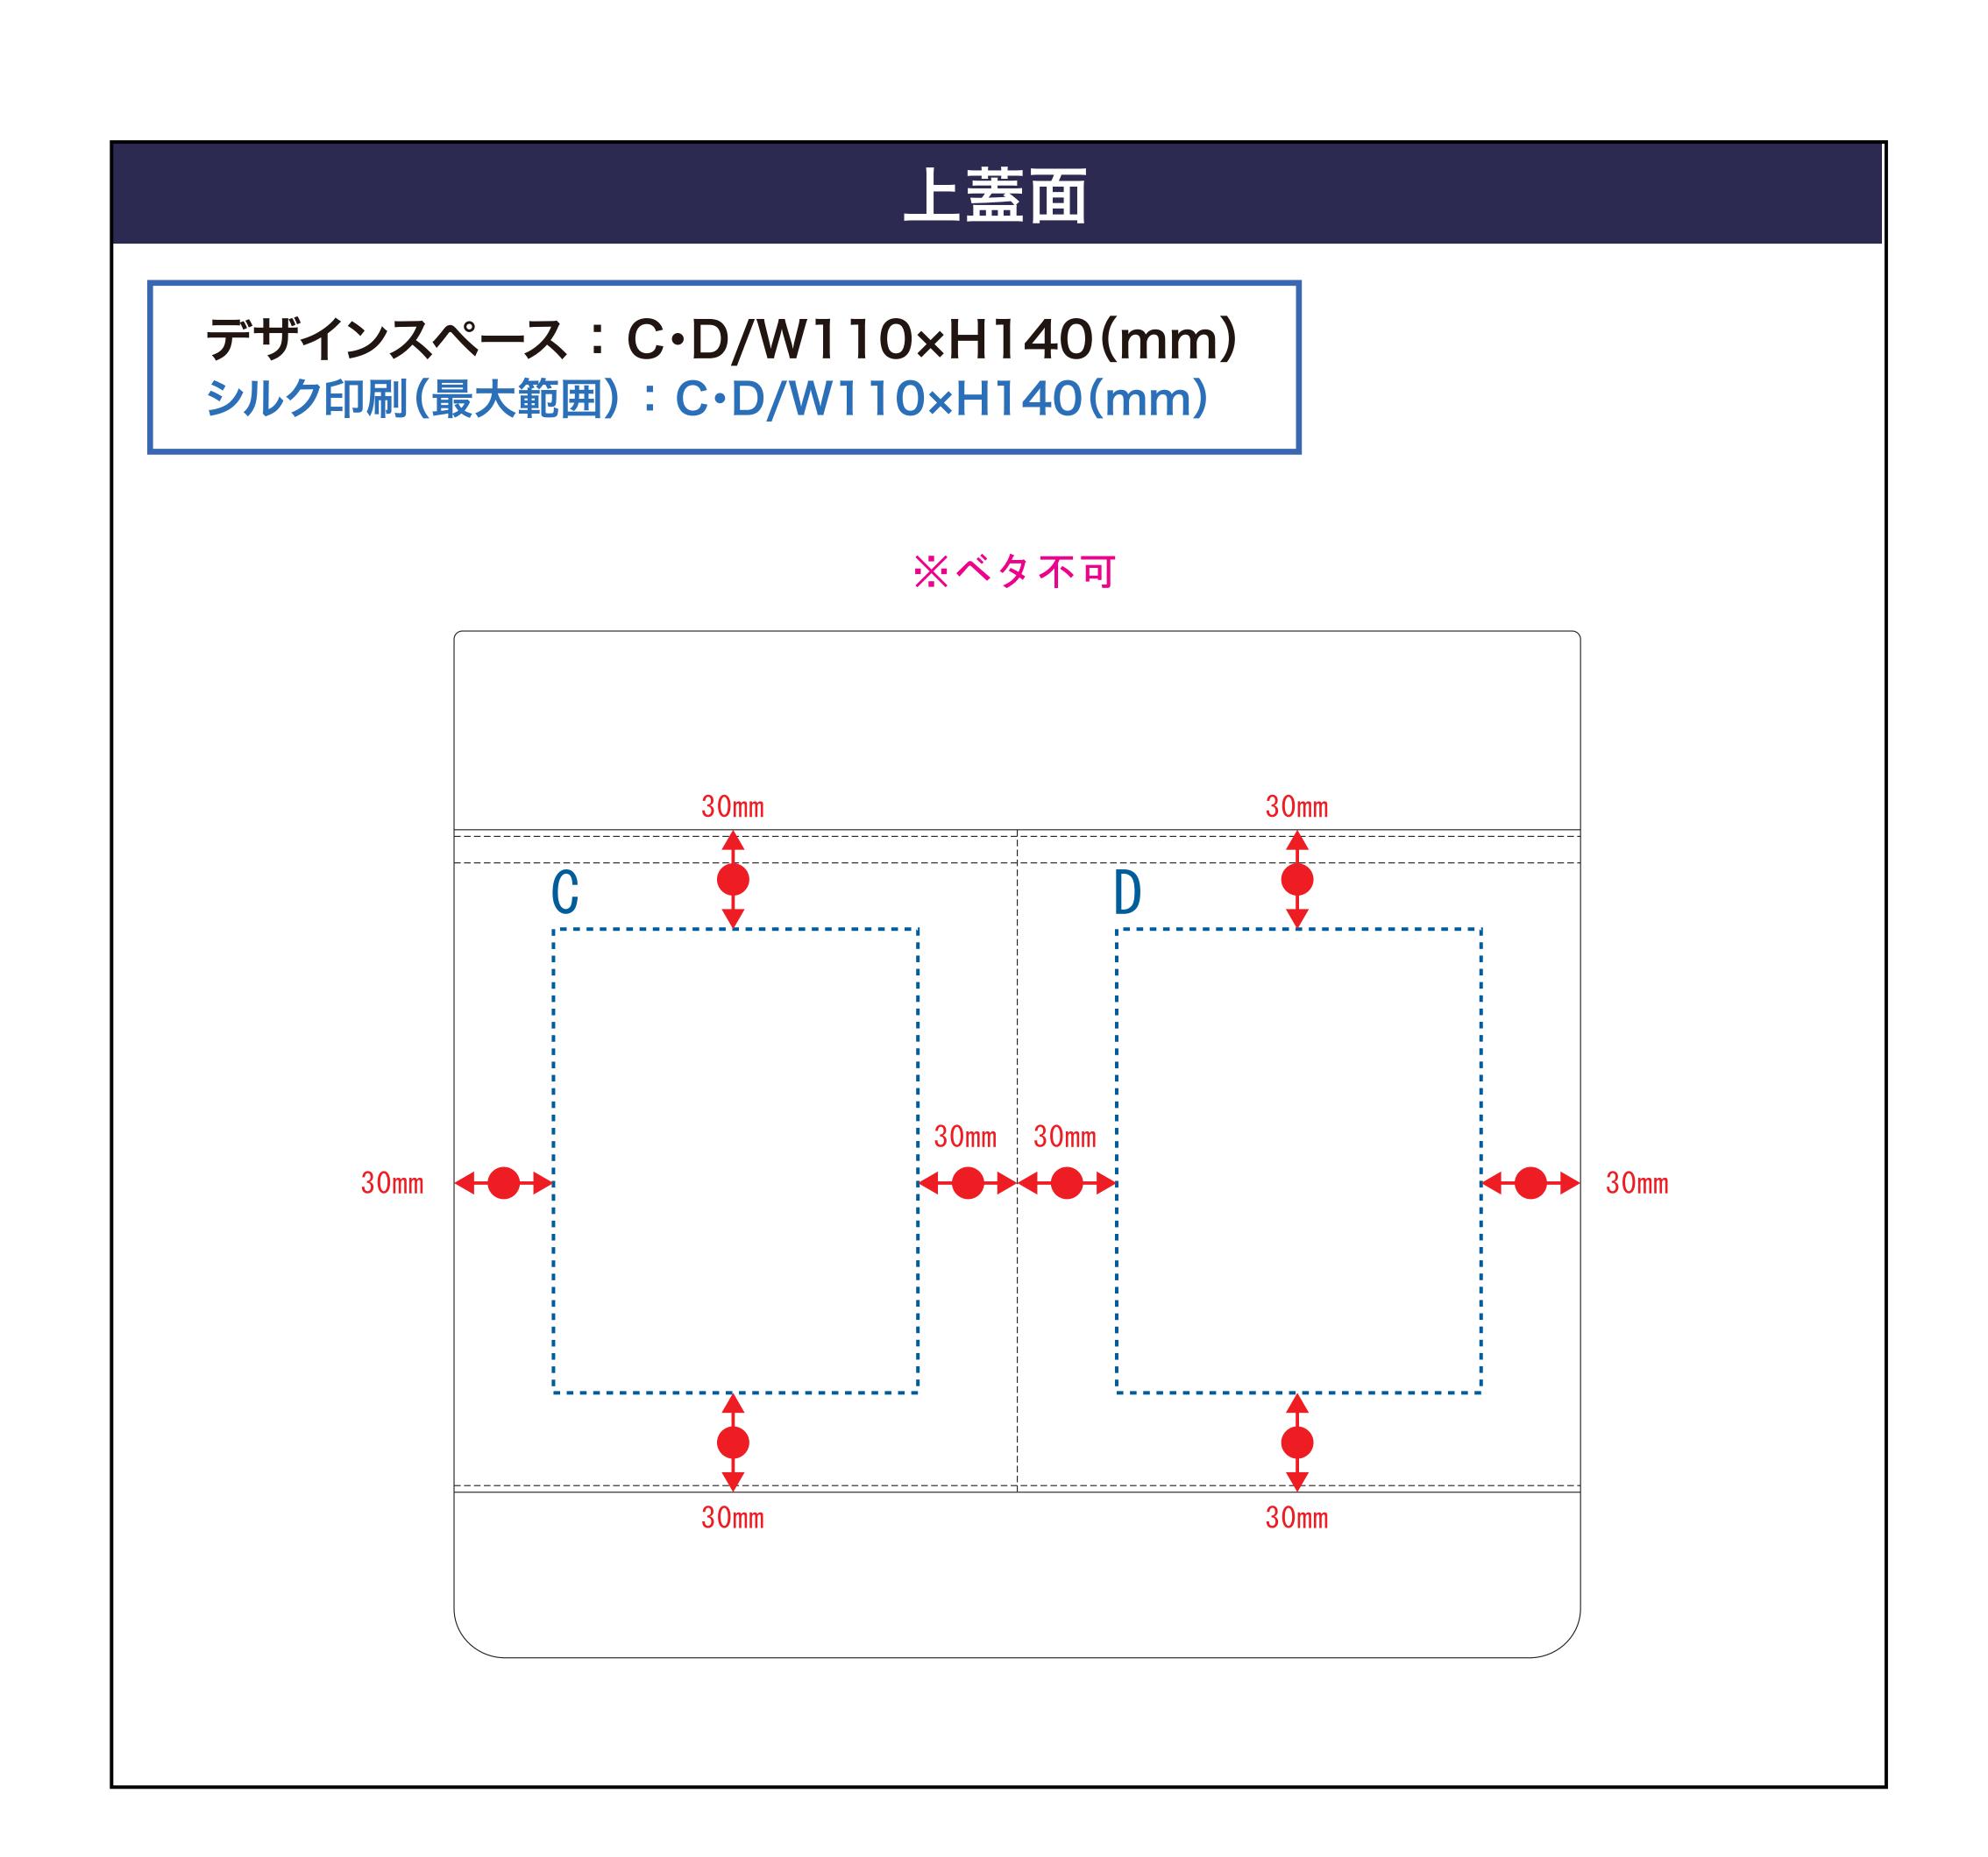

# デザインスペース

**←→** デザイン配置後、アイテムに対しての上下左右からの印刷位置の数値を記載してください。

注文枚数 ご記入ください デザインサイズ (原寸のサイズをご入力ください) 印刷色 (1色印刷の場合、PANTONEまたはDICでご指定ください) 例) PANTONE 00-1234

#### 黒線:本体サイズ

青点線:デザインスペース

作成したデザインは、デザインスペース内に 配置してください。