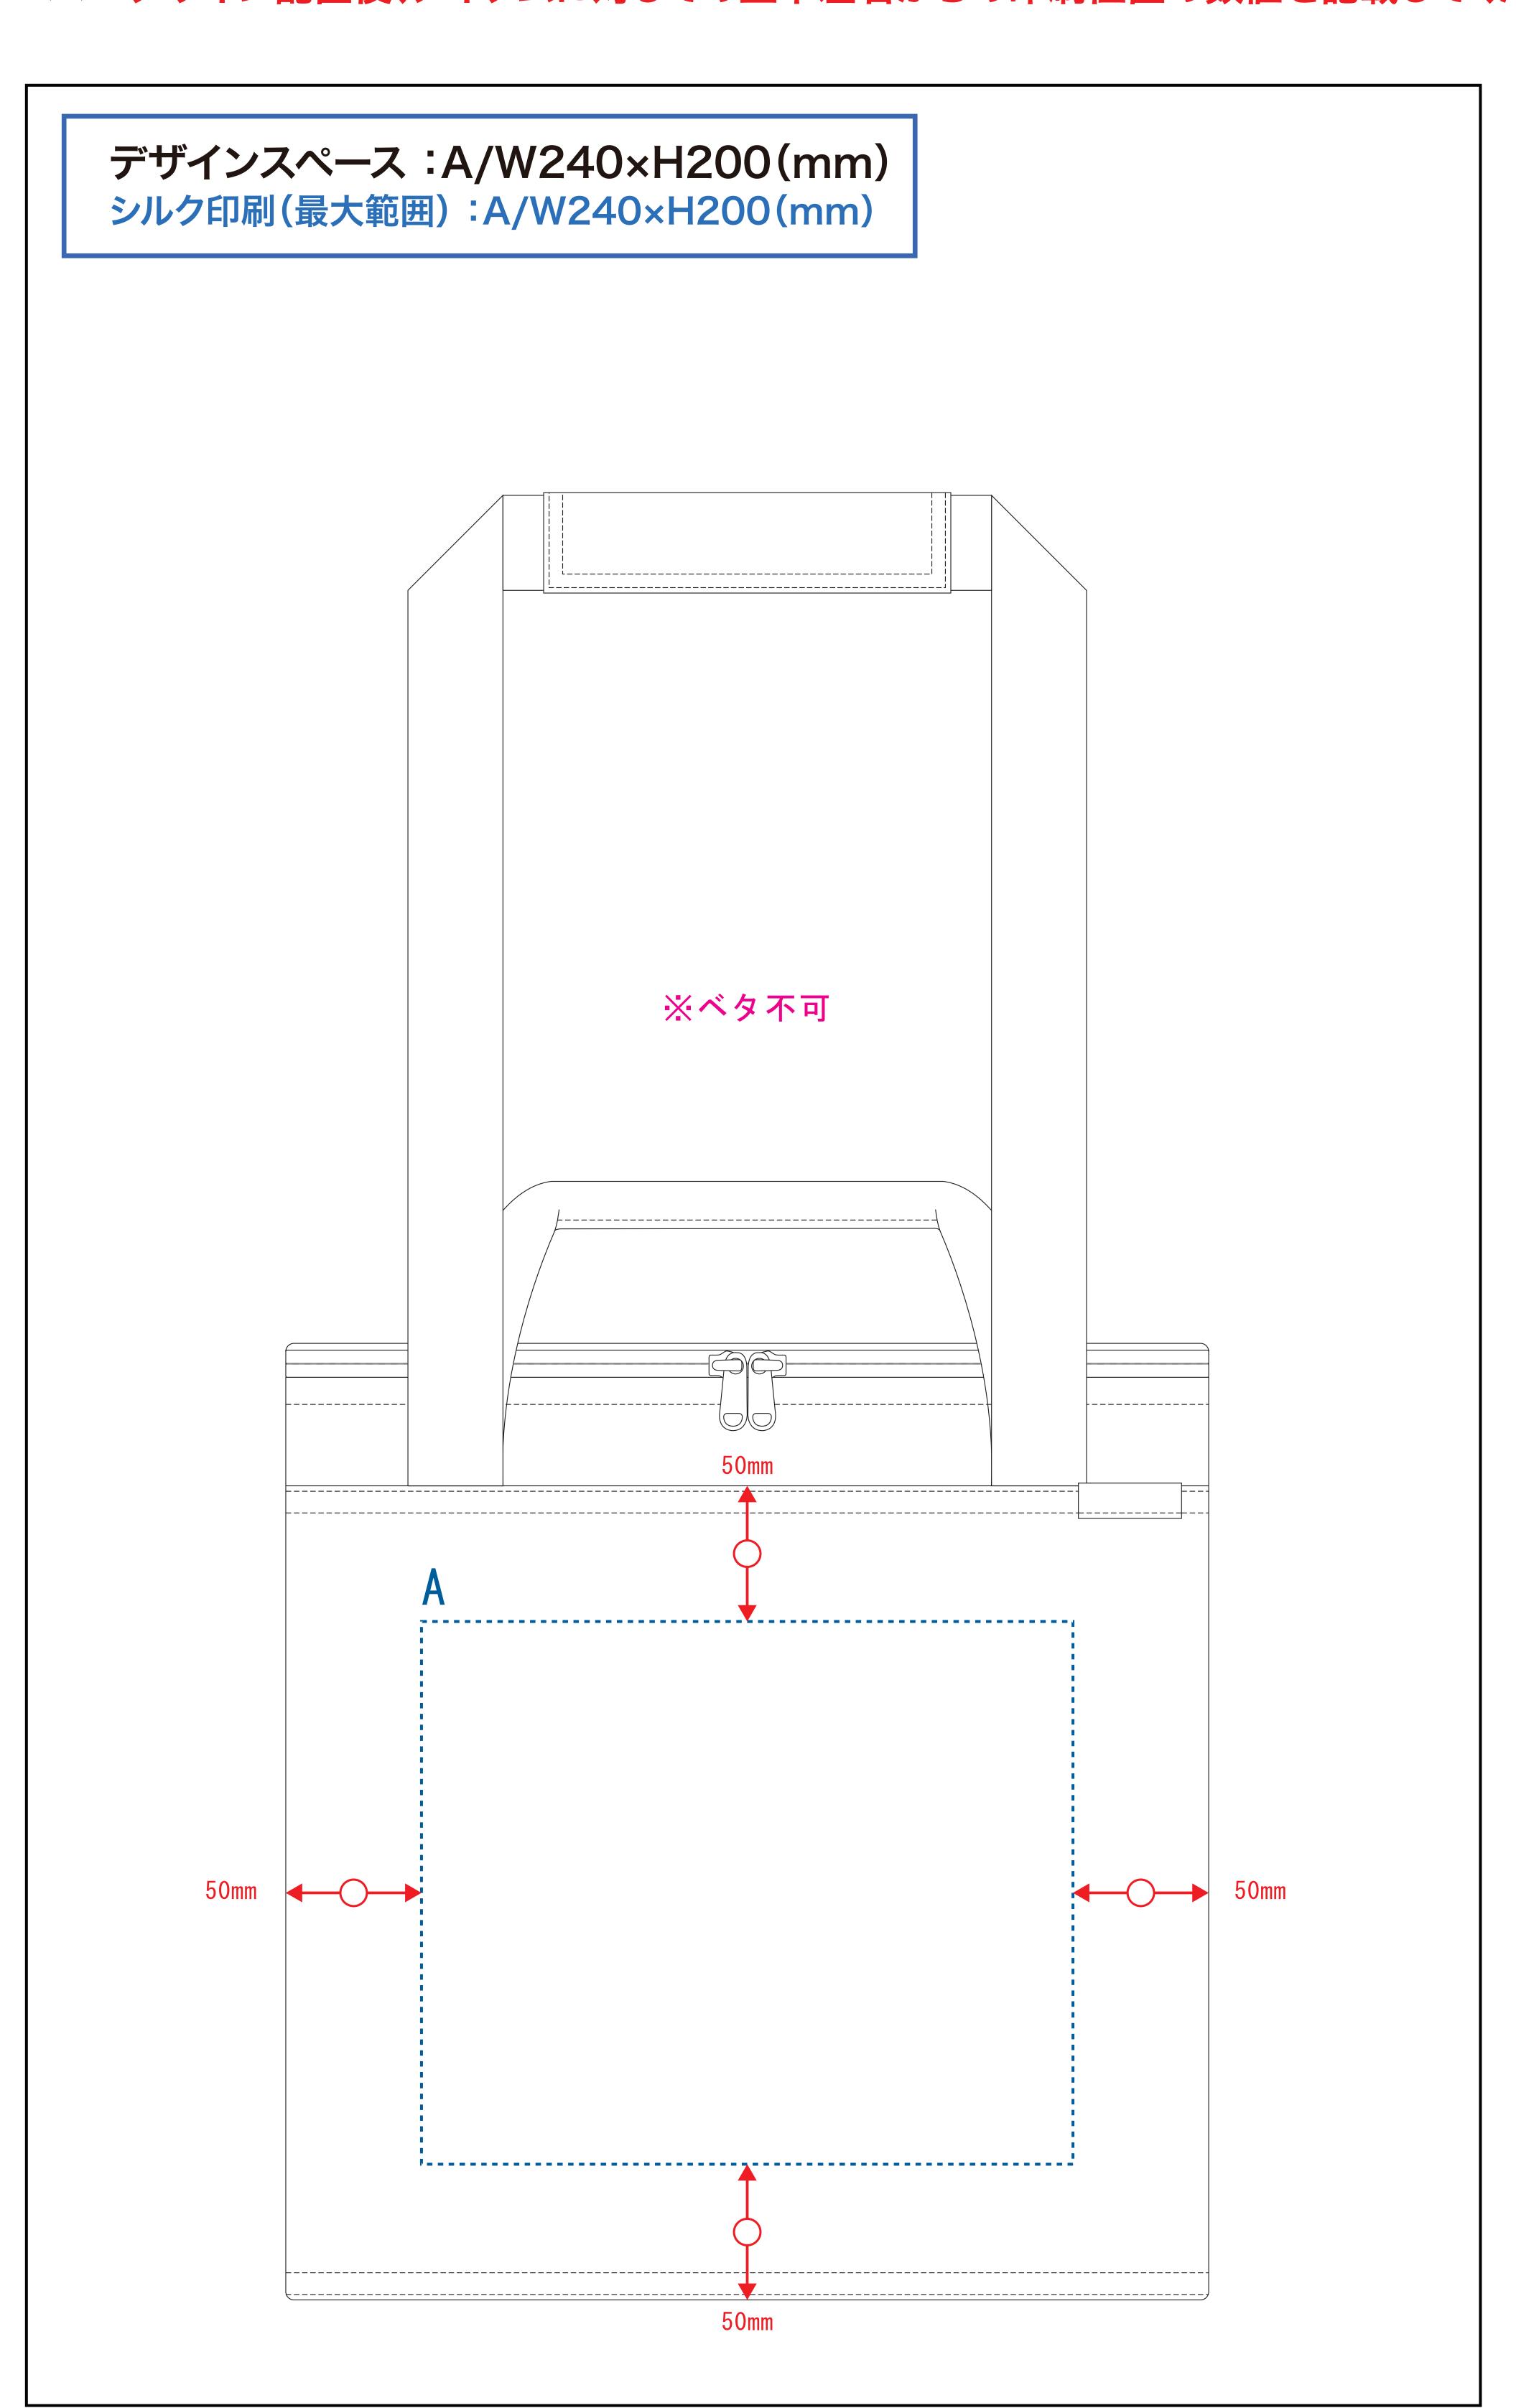

# デザインスペース

**←→** デザイン配置後、アイテムに対しての上下左右からの印刷位置の数値を記載してください。

注文枚数 ご記入ください デザインサイズ (原寸のサイズをご入力ください) 印刷色 (1色印刷の場合、PANTONEまたはDICでご指定ください) 例) PANTONE 00-1234

#### 黒線:本体サイズ

青点線:デザインスペース

作成したデザインは、デザインスペース内に 配置してください。